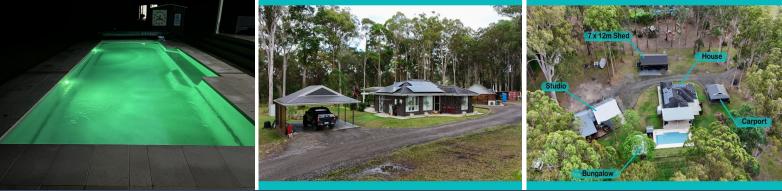

## Resort-Style With A Touch Of Country ? Minutes to Crescent Head!

 Price:
 \$1,099,000

 Council Rates:
 \$2,194.32/year (approx)

4 🚔

4

Welcome to your next adventure, this stunning brick and tile 3 bedroom home is sprawled across a 1.1Ha (2.7Ac) battle-axe block and has some absolutely stunning features. This resort-style set-up was built in 2018 and is an entertainer's delight ready and waiting for you.

This beautiful 6-year-old home is just waiting for its next family to simply move in and enjoy modern living.