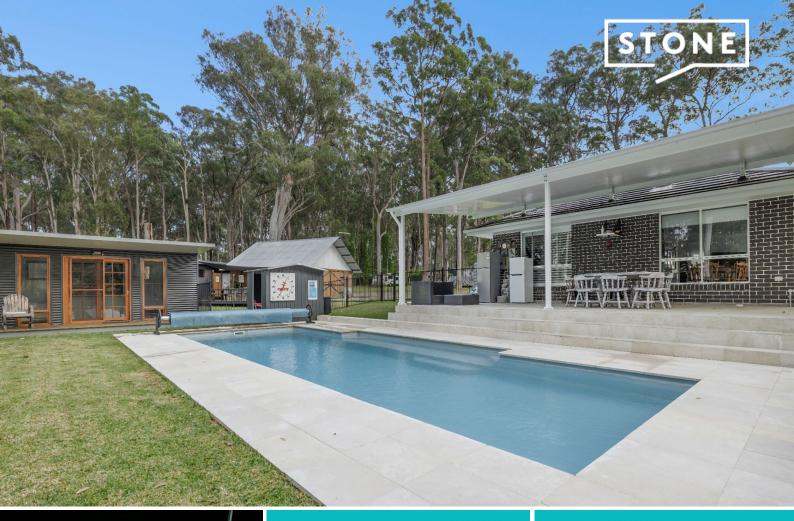

## Resort-Style With A Touch Of Country ? Minutes to Crescent Head!

 Price:
 \$1,099,000

 Council Rates:
 \$2,194.32/year (approx)

4 🚔

4

Welcome to your next adventure, this stunning brick and tile 3 bedroom home is sprawled across a 1.1Ha (2.7Ac) battle-axe block and has some absolutely stunning features. This resort-style set-up was built in 2018 and is an entertainer's delight ready and waiting for you.

This beautiful 6-year-old home is just waiting for its next family to simply move in and enjoy modern living.