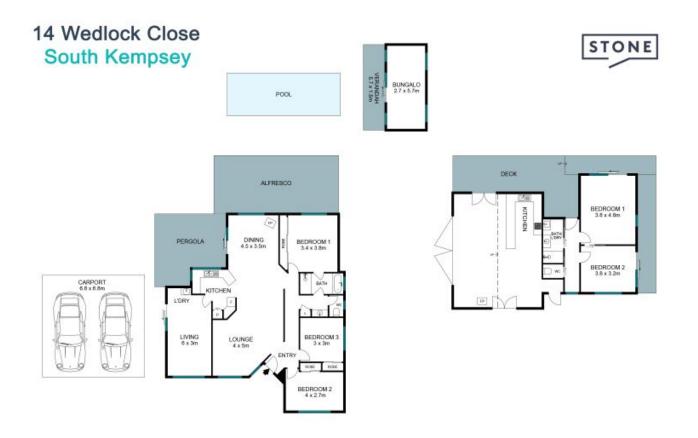

## Inside features:

- 3 bedrooms, 1 bathroom
- Master bedroom: air conditioning, ceiling fans, built-in robes, window shutters, access to the bathroom
- Bed 2: air conditioning, ceiling fan, built-in robes, window shutters
- Bed 3: ceiling fan, built-in robe, window shutters
- Fireplace
- Dishwasher

The site plan and floor plan are not to scale; measurement are indicative in meters. Bushes and trees are placed for illustration purposes. Plans should not be relied on. Interested parties should make and rely on thier own inquiries. All other information provided has been collected from reliable sources but cannot be guaranted for accuracy.