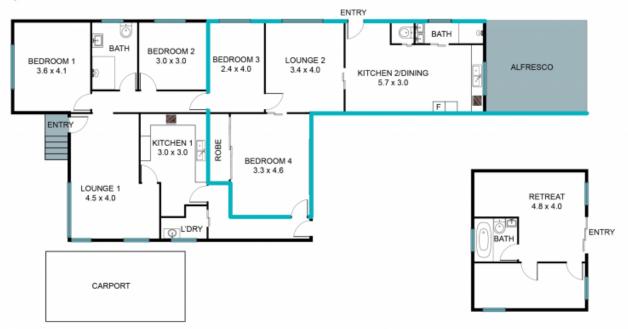

## Potential and convenience

Perfectly positioned on 603 sqm of flat land, combining size with a functional floor plan, offering multiple living spaces that are ideal for multi-family living.

Filled with an abundance of natural light, creating a seamless flow throughout. The layout includes four generously sized bedrooms, with built-in wardrobes in two of them, two kitchens with ample storage and electric cooktops, and two living areas that can be divided into separate sections. Each section offers 2 bedrooms, 1 bathroom, and a retreat, which is completely fenced off. Each side is separately metered, has their own air conditioning, and features the convenience of private entrances and storage sheds, offering more than what meets the eye.

## 8 McLean Rd, Campbelltown NSW 2560

The floor plan is not to scale, measurements and in metres. Exterior elements are not in position. Plans should not be relied on. Interested parties should make and rely on their own enquiries. All other information provided has been collected from reliable sources but cannot be guaranteed for accuracy.