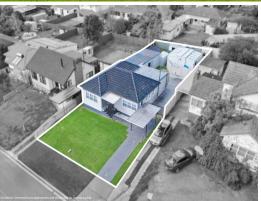

## Potential and convenience

Perfectly positioned on 603 sqm of flat land, combining size with a functional floor plan, offering multiple living spaces that are ideal for multi-family living.

Filled with an abundance of natural light, creating a seamless flow throughout. The layout includes four generously sized bedrooms, with built-in wardrobes in two of them, two kitchens with ample storage and electric cooktops, and two living areas that can be divided into separate sections. Each section offers 2 bedrooms, 1 bathroom, and a retreat, which is completely fenced off. Each side is separately metered, has their own air conditioning, and features the convenience of private entrances and storage sheds, offering more than what meets the eye.

## 8 McLean Rd, Campbelltown NSW 2560

The floor plan is not to scale, measurements and in metres. Exterior elements are not in position. Plans should not be relied on. Interested parties should make and rely on their own enquiries. All other information provided has been collected from reliable sources but cannot be guaranteed for accuracy.