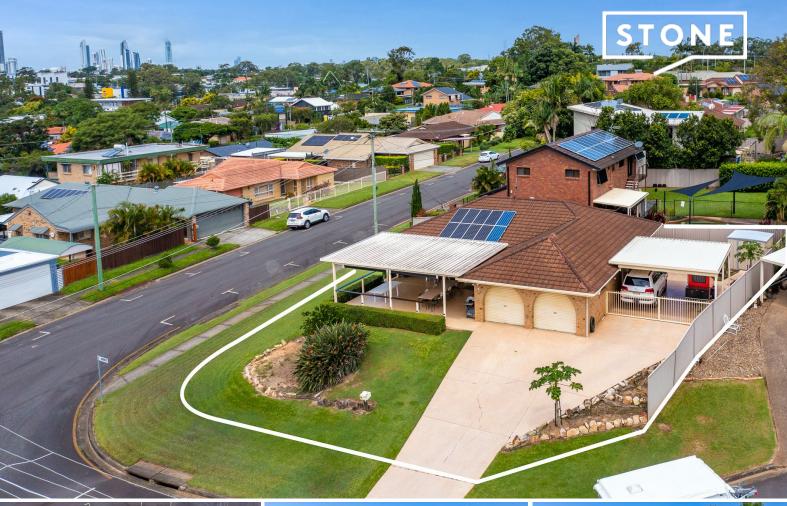

## Prime Development Opportunity - Stunning Gold Coast Skyline Views

Endless opportunities with this property situated on a generous 647 sqm corner block with an elevated position boasting stunning scenic views of the Gold Coast skyline.

The property presents a prime opportunity to secure a position in a sought-after location with significant potential. Subject to council approvals (STCA), it allows for the construction of three-storey apartments, residential structures, and dual occupancy dwellings. An exciting prospect for both buyers and investors.

This property boasts 3 bedrooms, 2 bathrooms, and ample parking with space for 4 cars. Conveniently situated near parklands, Ferry Road Markets, and local shops, it's a short distance from TSS and St Hilda's School. Plus, it offers easy tram access to the Gold Coast University Hospital and Griffith University.

## Features include:

- Brand new 6.6 kW Solar System
- Total land size 647sqm
- Medium-density zoning allows for potential development of three-storey apartments, resid...

Price: Offers over \$1,450,000