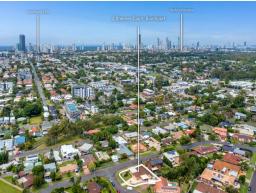

## Prime Development Opportunity - Stunning Gold Coast Skyline Views

Endless opportunities with this property situated on a generous 647 sqm corner block with an elevated position boasting stunning scenic views of the Gold Coast skyline.