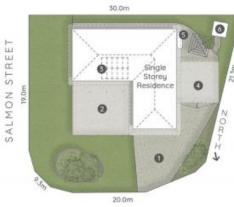

## SITE PLAN LEGEND

Driveway Parking | 2. Entertaining Patio
PV Solar Panels | 4. Double Carport
Water Tank | 6. Garden Shed

SHEARER COURT

1 647m<sup>3</sup>

四 3 Bed

C 2 Both

4 Car + Off-Street

Internal 150m<sup>2</sup> | Patio & Carport 100m<sup>2</sup> | Total 250m<sup>2</sup>