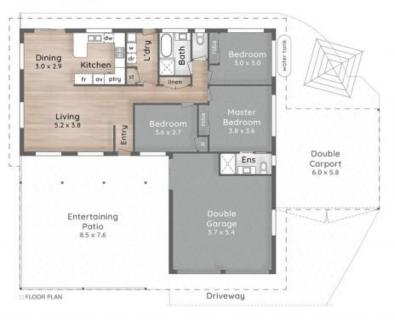

This property boasts 3 bedrooms, 2 bathrooms, and ample parking with space for 4 cars. Conveniently situated near parklands, Ferry Road Markets, and local shops, it's a short distance from TSS and St Hilda's School. Plus, it offers easy tram access to the Gold Coast University Hospital and Griffith University.