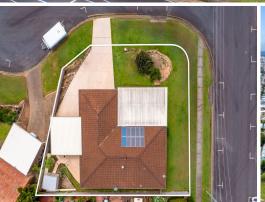

## SITE PLAN LEGEND

Driveway Parking | 2. Entertaining Patio
PV Solar Panels | 4. Double Carport
Water Tank | 6. Garden Shed

SHEARER COURT

1 647m<sup>3</sup>

四 3 Bed

C 2 Both

4 Car + Off-Street

Internal 150m<sup>2</sup> | Patio & Carport 100m<sup>2</sup> | Total 250m<sup>2</sup>