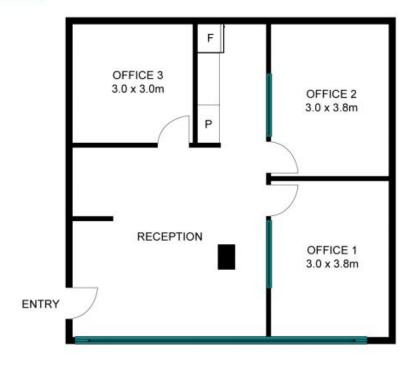

exclusive sales agents are pleased to present to market, Suite 8a/ 5 Railway Parade Hurstville.

This presents an opportunity to acquire a prime Commercial asset positioned within a stone throw to Hurstville bustling retail / commercial prescient.

The investment opportunity benefits from the following key attributes:

- Multiple Income Streams
- Flexible Lease terms, allowing investor to re- structure or occupy
- Secure Onsite Parking
- Strategically positioned within the bustling commercial / retail hub of Hurstville CBD

Inspections by appointment only,

Price: For Sale - Contact Agent Council Rates: \$849.00/year (approx)

**Water Rates:** \$179.14 p/q **Strata Rates:** \$3,667.05 p/q



**Paul Di Mauro** 0431 099 976



**John Bacic** 0405 202 202

## 8/5 Railway Parade Hurstville





## NOT IN POSITION

Secure Car Space 2.6m x 4.8m



The flow not be calle Massacranth as indicates and in restore. Petador abreson, accord to conduct the flow indicates and in restore. Petador abreson in a conduct to flow indicates and in restore. Petador abreson in a conduct to flow indicates and in restore. Petador abreson in a conduct to flow indicates and in restore. Petador abreson in a conduct to flow indicates and in restore. Petador abreson in a conduct to flow indicates and in restore. Petador abreson in a conduct to flow indicates and in restore. Petador abreson in a conduct to flow indicates and in restore. Petador abreson in a conduct to flow indicates and in restore. Petador abreson in a conduct to flow indicates and in restore. Petador abreson in a conduct to flow indicates