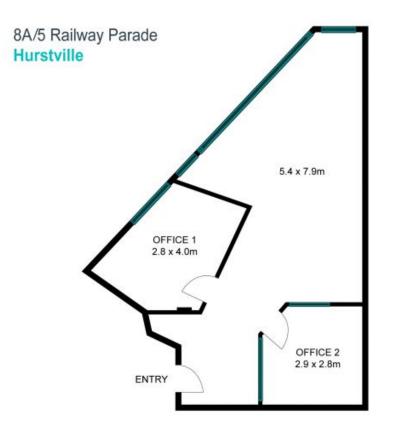

anth as indicates and in restore. Petador abreson, accord to conduct the flow indicates and in restore. Petador abreson in a conduct to flow indicates and in restore. Petador abreson in a conduct to flow indicates and in restore. Petador abreson in a conduct to flow indicates and in restore. Petador abreson in a conduct to flow indicates and in restore. Petador abreson in a conduct to flow indicates and in restore. Petador abreson in a conduct to flow indicates and in restore. Petador abreson in a conduct to flow indicates and in restore. Petador abreson in a conduct to flow indicates and in restore. Petador abreson in a conduct to flow indicates and in restore. Petador abreson in a conduct to flow indicates and in restore. Petador abreson in a conduct to flow indicates and indicates and





## NOT IN POSITION

Secure Car Space 2.6m x 4.8m



The Record to under Management are indicated to present the present to present the present the present to present the present the present to present the present