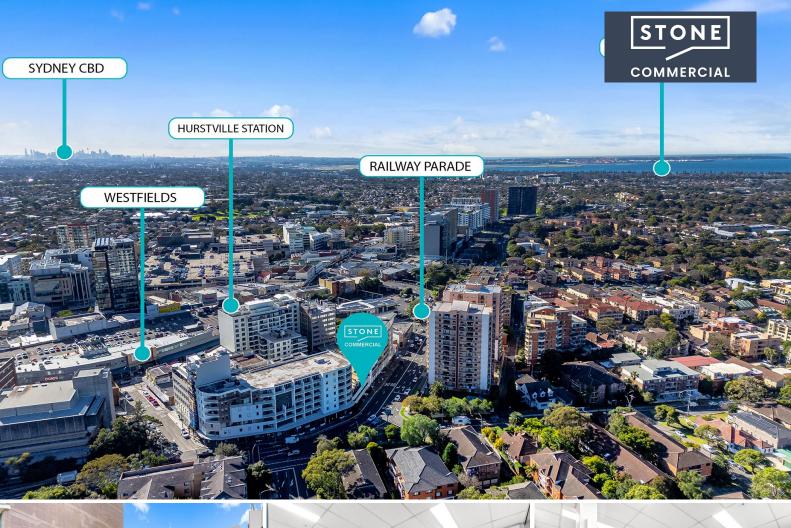

This presents an opportunity to acquire a prime Commercial asset positioned within a stone throw to Hurstville bustling retail / commercial prescient.

The investment opportunity benefits from the following key attributes:

- Multiple Income Streams
- Flexible Lease terms, allowing investor to re- structure or occupy
- Secure Onsite Parking
- Strategically positioned within the bustling commercial / retail hub of Hurstville CBD