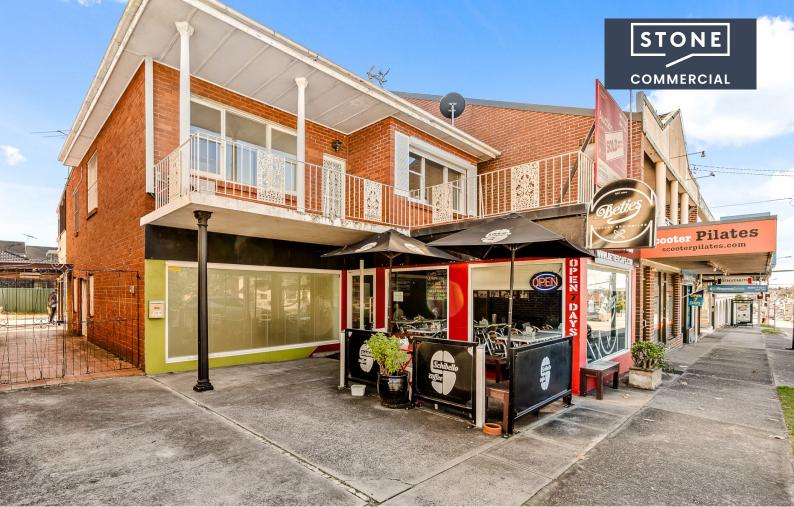

309 Princes Highway Carlton, NSW

## SHOWCASE YOUR BUSINESS IN HIGH PROFILE POSITION

Stone Commercial, Exclusively present, this well positioned shop located at 309 Princes Highway Carlton.

This is your chance to stand out from the crowd, within this highly visible location. Ideally suited for retail/ commercial operators offering fantastic signage opportunities & exposure conveniently positioned amongst well known business such as, Aldi, Australia Post, Hairem Hair, Pharmasave & many more.

## Features Include;

- Option A: 60 Sqm\* + 30 Sqm outdoor courtyard \* + Parking
- Option B: 70 Sqm\* + Parking
- Option C: 130 Sqm\* + 30 Sqm outdoor courtyard + Parking
- F&B Approval + Multiple Uses Permissible
- Rear Access + Secure on site parking
- Flexible lease terms, available now