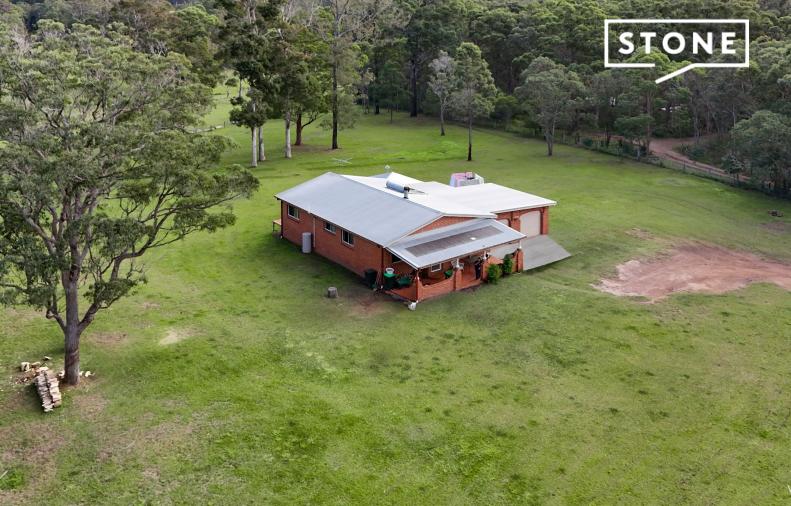

## Hobby Farm With Brick Home On 1.09Ha (2.69Ac)

Are you after a pocket-sized Hobby Farm? Well, we have the perfect property for you. Located on the outskirts of town, this 3-bedroom home sits on 1.09Ha (2.69Ac) and is ready to entertain the whole family.

Outside, the property offers endless opportunities for outdoor enjoyment, with mostly cleared land dotted with just enough trees to provide shade and privacy. Relax and soak up the sunshine on the back deck while enjoying a BBQ and watching the kids play.