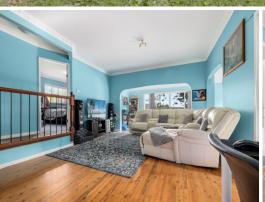

Features of the property include:

- 3 Bedrooms, 1 Bathroom, 2 Car
- Open-plan living/dining/kitchen
- Spacious kitchen with plenty of storage and dishwasher
- Family-sized bathroom plus second toilet (in the laundry)
- Polished timber flooring
- Fireplace
- Sunroom with great natural light