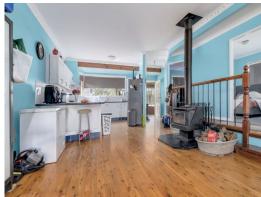

Features of the property include:

- 3 Bedrooms, 1 Bathroom, 2 Car
- Open-plan living/dining/kitchen
- Spacious kitchen with plenty of storage and dishwasher
- Family-sized bathroom plus second toilet (in the laundry)
- Polished timber flooring
- Fireplace
- Sunroom with great natural light