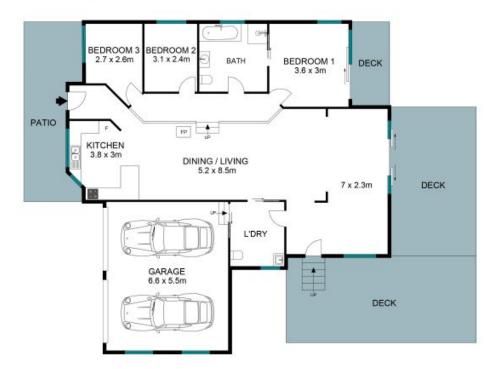

Features of the property include:

- 3 Bedrooms, 1 Bathroom, 2 Car
- Open-plan living/dining/kitchen
- Spacious kitchen with plenty of storage and dishwasher
- Family-sized bathroom plus second toilet (in the laundry)
- Polished timber flooring
- Fireplace
- Sunroom with great natural light

## Dondingalong

The site plan and floor plan are not to scale; measurement are indicative in meters. Bushes and trees are placed for illustration purposes. Plans should not be relied on. Interested parties should make and rely on thier own inquiries. All other information provided has been collected from reliable sources but cannot be guaranted for accuracy.