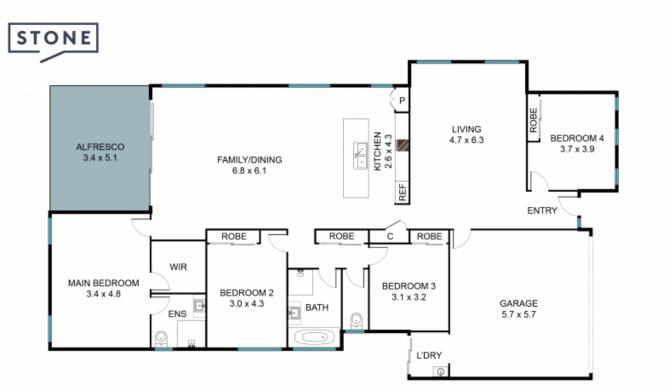

## 9 Whitfield St, Gledswood Hills NSW 2557

The floor plan is not to scale, measurements and in metres. Exterior elements are not in position. Plans should not be relied on. Interested parties should make and rely on their own enquiries. All other information provided has been collected from reliable sources but cannot be guaranteed for accuracy.