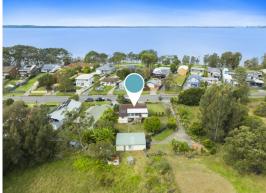

## 24.5 Acres Across Tuggerah Lake with a Studio

This property is unique, a rare find, in that it is a large land holding ? 24.5 ? acres opposite Tuggerah lake, 7 mins drive to Wyong Railway Station, an easy drive to schools, shops, Westfield's Tuggerah and the M1 Motorway, connected to town water, sewerage, NBN, power, this is the perfect property to enjoy now and develop in the future.