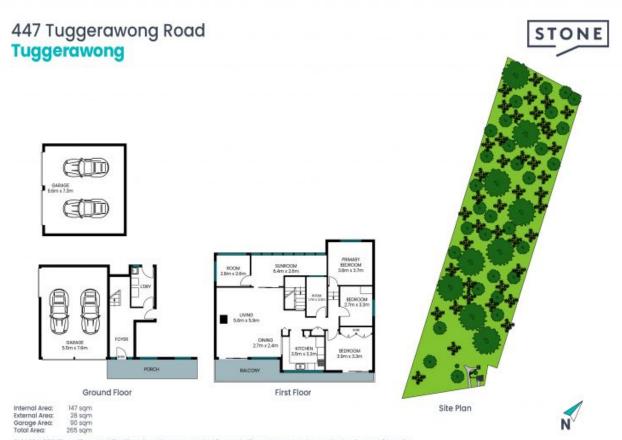

Featuring five bedrooms, this spacious family home seamlessly combines comfort and practicality. Ample storage solutions, a double garage, and a sizable shed equipped with cool room panelling cater to your every need.

**Jason Cozens** 0414447035

Features include:

allowing for a variety of environmentally friendly including eco-tourist facilities and re...

••

PLEASE NOTE: These Floor and Site Plans have been generated for marketing purposes and are to be used as a guide only.

While all care is taken, no guarantee can be given in respect of accuracy, sizes and dimensions are approximate, actual may vary.