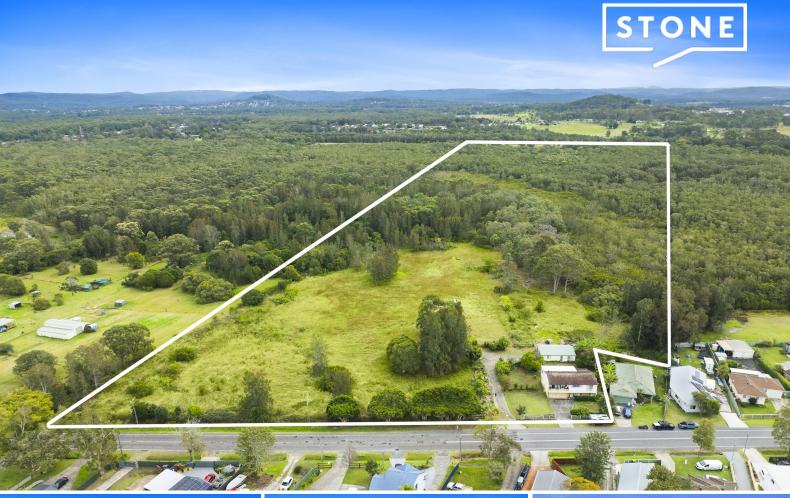

## 24.5 Acres Across Tuggerah Lake with a Studio

This property is unique, a rare find, in that it is a large land holding ? 24.5 ? acres opposite Tuggerah lake, 7 mins drive to Wyong Railway Station, an easy drive to schools, shops, Westfield's Tuggerah and the M1 Motorway, connected to town water, sewerage, NBN, power, this is the perfect property to enjoy now and develop in the future.

With over 150 meters of frontage along Tuggerawong Road, this property is ripe with potential for development and leisure alike. Imagine the possibilities of crafting your own haven amidst this picturesque landscape.