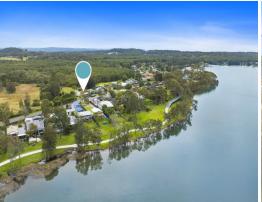

## 24.5 Acres Across Tuggerah Lake with a Studio

This property is unique, a rare find, in that it is a large land holding ? 24.5 ? acres opposite Tuggerah lake, 7 mins drive to Wyong Railway Station, an easy drive to schools, shops, Westfield's Tuggerah and the M1 Motorway, connected to town water, sewerage, NBN, power, this is the perfect property to enjoy now and develop in the future.