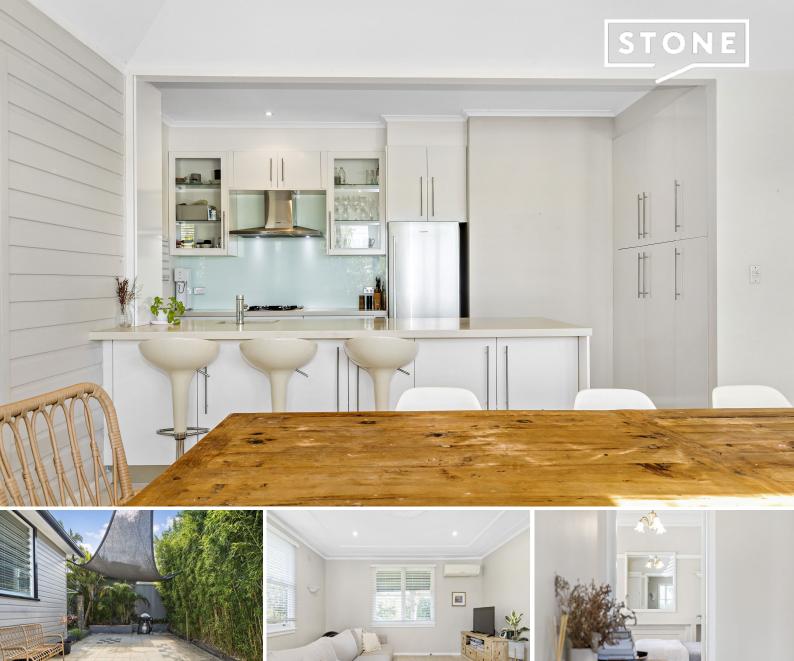

## Charming family home in peaceful location

Price: Leased Available Date: 30/07/2024

2

3 🕮

Tucked away in a quiet leafy pocket of North Balgowlah, this charming family home is the perfect family haven. Being only footsteps to School's, nature reserve's, shops, cafes, and transport, this inviting family home is one not to be missed.

- Modern spacious home that flows to entertaining courtyard
- Light filled open plan living/dining area

- Modern contemporary kitchen with gas cooking and dishwasher with plenty of storage

- Three generous sized bedrooms, main with ensuite with bath
- Featuring timber floors in bedrooms and tiled living areas, picture rails and decorative ceilings throughout
- Close to shops, cafes, schools, transport, parks and nature walks and bike trails