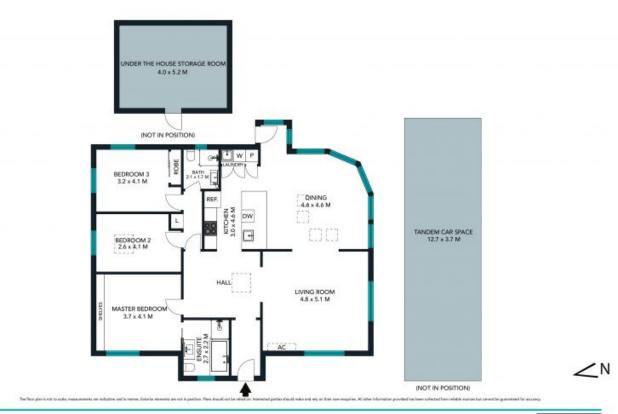

- Modern spacious home that flows to entertaining courtyard
- Light filled open plan living/dining area

- Modern contemporary kitchen with gas cooking and dishwasher with plenty of storage

- Three generous sized bedrooms, main with ensuite with bath
- Featuring timber floors in bedrooms and tiled living areas, picture rails and decorative ceilings throughout
- Close to shops, cafes, schools, transport, parks and nature walks and bike trails