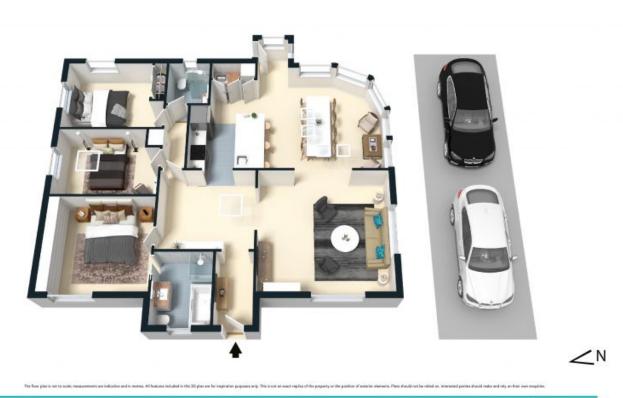

- Modern spacious home that flows to entertaining courtyard
- Light filled open plan living/dining area

- Modern contemporary kitchen with gas cooking and dishwasher with plenty of storage

- Three generous sized bedrooms, main with ensuite with bath
- Featuring timber floors in bedrooms and tiled living areas, picture rails and decorative ceilings throughout
- Close to shops, cafes, schools, transport, parks and nature walks and bike trails