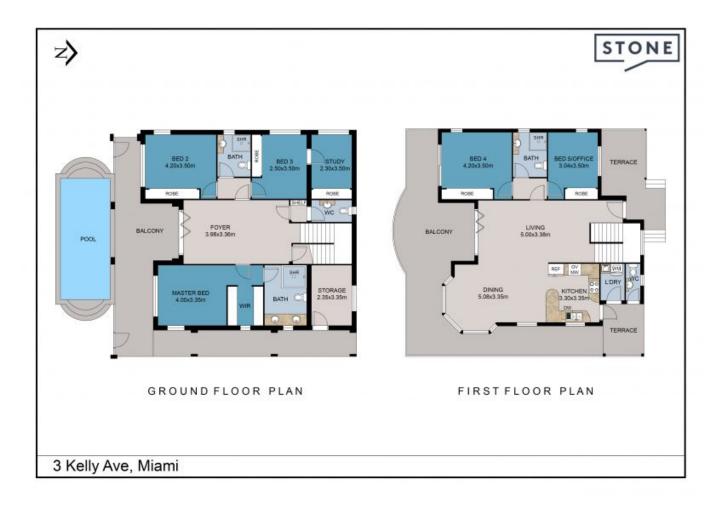

ach and coastline views, the opportunities are vast and inspiring!

## Key Development Features:

- Build a Brand-New Trophy Home: Utilize the expansive frontage and beachfront location to create a luxurious, modern home that epitomizes coastal living.
- Construct a Duplex Pair on Each Block: Consider developing four modern duplex units, maximizing land use and capitalizing on the prime location.
- Potential for Luxury Apartments: Explore the potential for three levels of luxury apartments with a roof terrace (subject to council approval).

Iconically known as the red and brown houses, these homes are landmarks known by locals and tourists alike (that how renowned their location is). Discover the epitome of coastal li...

Price:

Offers over \$17,500,000



**Shaun Darcy** 0427 742 863