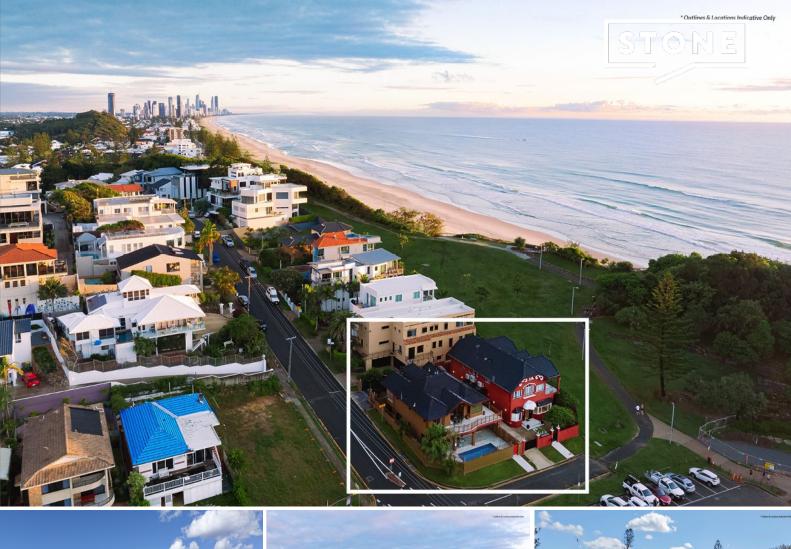

1-3 Kelly Avenue Miami, QLD

## Iconic Beachfront Opportunity on North Burleigh-Miami Headland

Rare Opportunity that has been held by the same family for over 20 years.

Explore endless possibilities with this irreplaceable complete corner block (3 frontages). Spanning 810 m2 over two titles, with an impressive 80 meters of uninterrupted frontage and panoramic beach and coastline views, the opportunities are vast and inspiring!

Iconically known as the red and brown houses, these homes are landmarks known by locals and tourists alike (that how renowned their location is). Discover the epitome of coastal li...

Price:

Offers over \$17,500,000