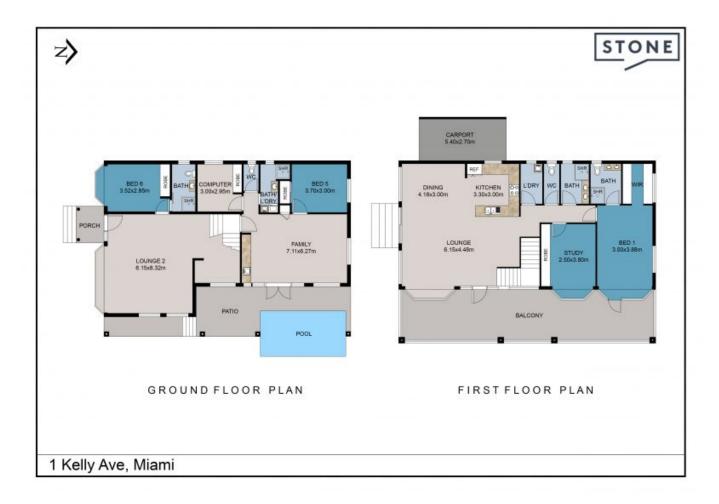

beach and coastline views, the opportunities are vast and inspiring!

## Key Development Features:

- Build a Brand-New Trophy Home: Utilize the expansive frontage and beachfront location to create a luxurious, modern home that epitomizes coastal living.
- Construct a Duplex Pair on Each Block: Consider developing four modern duplex units, maximizing land use and capitalizing on the prime location.
- Potential for Luxury Apartments: Explore the potential for three levels of luxury apartments with a roof terrace (subject to council approval).

Iconically known as the red and brown houses, these homes are landmarks known by locals and tourists alike (that how renowned their location is). Discover the epitome of coastal li...

Price:

Offers over \$17,500,000



**Shaun Darcy** 0427 742 863