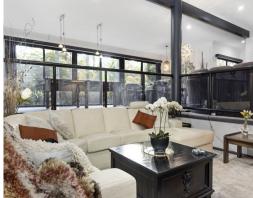

This feature-packed home boasts four extra-large bedrooms, including a master suite with a walk-in robe and an ensuite complete with a spa. The massive open-plan design with raked ceilings includes multiple living areas such as a sunken lounge with a cozy log burner for cooler winter evenings, a formal lounge, and a huge built-in wet bar, ensuring ample space for relaxation and entertainment.