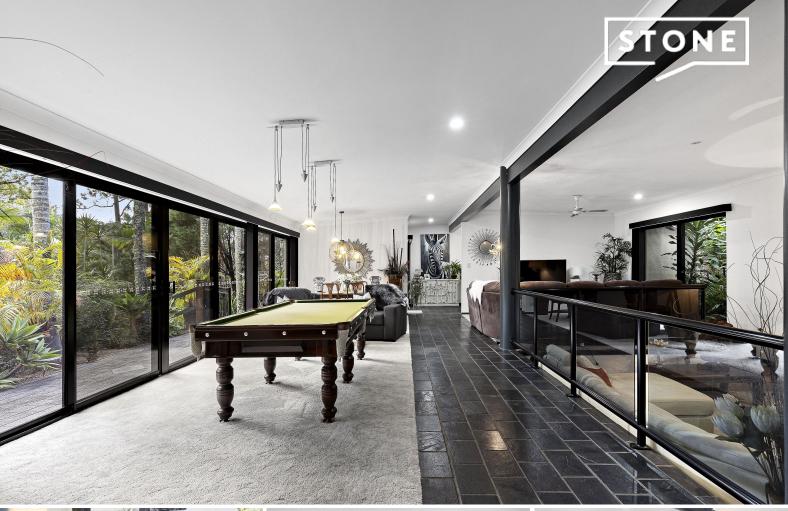

This feature-packed home boasts four extra-large bedrooms, including a master suite with a walk-in robe and an ensuite complete with a spa. The massive open-plan design with raked ceilings includes multiple living areas such as a sunken lounge with a cozy log burner for cooler winter evenings, a formal lounge, and a huge built-in wet bar, ensuring ample space for relaxation and entertainment.