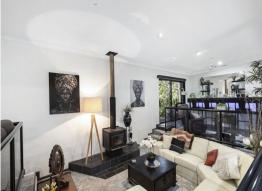

This feature-packed home boasts four extra-large bedrooms, including a master suite with a walk-in robe and an ensuite complete with a spa. The massive open-plan design with raked ceilings includes multiple living areas such as a sunken lounge with a cozy log burner for cooler winter evenings, a formal lounge, and a huge built-in wet bar, ensuring ample space for relaxation and entertainment.