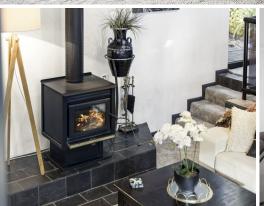

This feature-packed home boasts four extra-large bedrooms, including a master suite with a walk-in robe and an ensuite complete with a spa. The massive open-plan design with raked ceilings includes multiple living areas such as a sunken lounge with a cozy log burner for cooler winter evenings, a formal lounge, and a huge built-in wet bar, ensuring ample space for relaxation and entertainment.