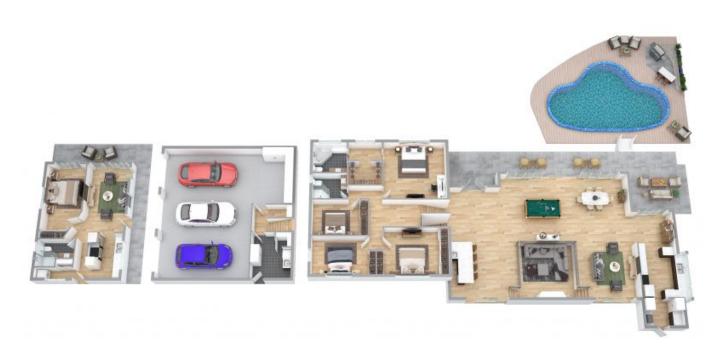

Inspect: Saturday, 21st September 2024 11:00 - 11:30

Price: **OFFERS WANTED** 

**Andrew Colley** 0488 217 803

A triple garage and sealed driveway provide plenty of parking and storage options. ...

Floor plans and site plans are for illustrative purposes only. They are not part of any legal document or title and are subject to errors, omission, and inaccuracies. Whilst every attempt has been made to ensure the accuracy of this plan, measurements of doors, windows, rooms, cupboards etc are approximate only.

APPROXIMATE AREA LIVING AREA : 238.37 m² TOTAL AREA : 380.74 m²

Floor plans and site plans are for slustrative purposes only. They are not part of any legal document or title and are subject to errors, omission, and inaccuracies. Whilst every attempt has been made to ensure the accuracy of this plan, measurements of doors, windows, rooms, cupboards etc are approximate only.

APPROXIMATE AREA LIVING AREA : 238.37 m² TOTAL AREA : 380.74 m²