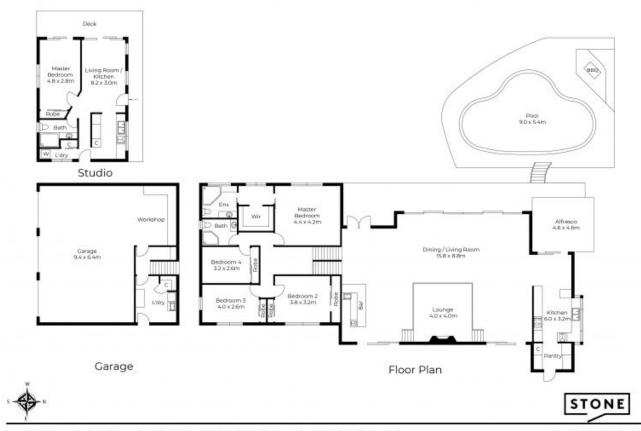

Inspect: Saturday, 21st September 2024 11:00 - 11:30

Price: **OFFERS WANTED** 

**Andrew Colley** 0488 217 803

A triple garage and sealed driveway provide plenty of parking and storage options. ...

Floor plans and site plans are for illustrative purposes only. They are not part of any legal document or title and are subject to errors, omission, and inaccuracies. Whilst every attempt has been made to ensure the accuracy of this plan, measurements of doors, windows, rooms, cupboards etc are approximate only.

APPROXIMATE AREA LIVING AREA : 238.37 m² TOTAL AREA : 380.74 m²

Floor plans and site plans are for slustrative purposes only. They are not part of any legal document or title and are subject to errors, omission, and inaccuracies. Whilst every attempt has been made to ensure the accuracy of this plan, measurements of doors, windows, rooms, cupboards etc are approximate only.

APPROXIMATE AREA LIVING AREA : 238.37 m² TOTAL AREA : 380.74 m²