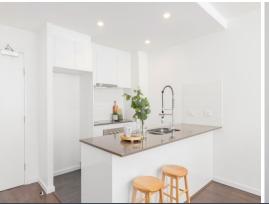

The heart of the home is the open-plan living and meals area, bathed in natural light and seamlessly connected to a north-facing balcony. Here, you can bask in the sun, enjoy a morning coffee, or unwind after a long day. The kitchen, with its inviting breakfast bar, is perfect for creating delicious meals and making cherished memories.