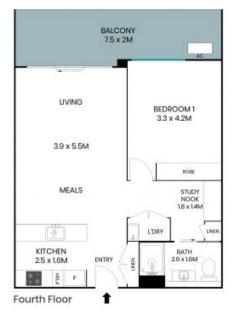

## 33/2 Manning Clark Crescent Franklin

The site plan and floor plan are not to scale; measurements are indicative and in metres. Bushes and trees are placed for illustration purposes. Plans should not be relied on. Interested parties should make and rely on their own enquiries. All other information provided has been collected from reliable sources but cannot be guaranteed for accuracy.