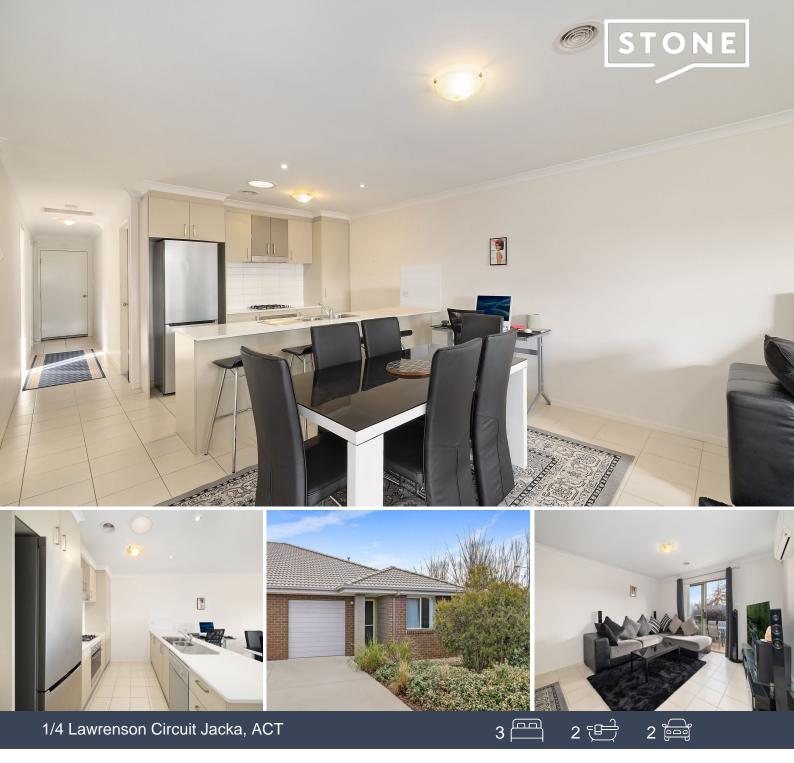

## Serene and Elegant Family Home in Jacka

Step into a haven of comfort and elegance with this charming family home. Begin your mornings in the serene master bedroom, complete with built-in robes and a private ensuite, offering a perfect retreat from the daily hustle. Each additional bedroom also includes built-in robes, providing generous storage space for everyone. The main bathroom invites relaxation with its luxurious full-sized tub, making it a perfect place to unwind.

The sunlit living and dining areas are bathed in natural light, creating a warm and welcoming ambiance throughout the home. The modern kitchen, featuring a breakfast bar, is ideal for both casual meals and entertaining guests. The conveniently located laundry, housed within the single car garage with internal access, adds a practical touch to the home's thoughtful design.