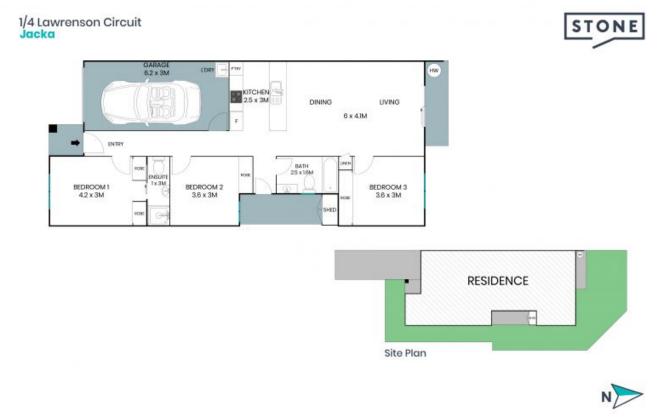

Features Overview:...

- North facing rear

Inspect:

Thursday, 19th September 2024 5:00 - 5:30 Saturday, 21st September 2024 9:15 - 9:45

Price:

\$600,000 - \$650,000

Alex Ogbonna 0423 535 024

The site plan and floor plan are not to scale; measurements are indicative and in metres. Bushes and trees are placed for illustration purposes. Plans should not be relied on. Interested parties should make and rely on their own enquiries. All other information provided has been collected from reliable sources but cannot be guaranteed for accuracy. 1/4 Lawrenson Circuit Jacka