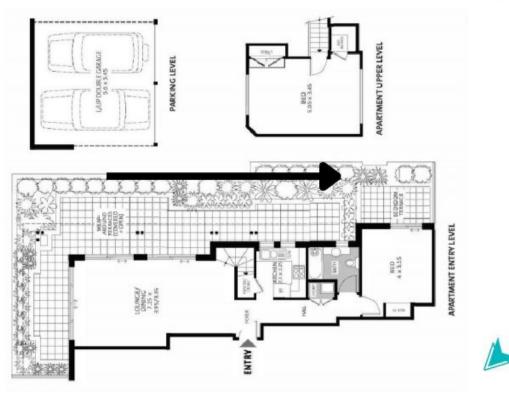

- Generous floorplan of 184 square metres on title
- Master suite is on entry level, full bathroom, air conditioning
- Modern kitchen with wonderful storage options
- Open plan living and dining areas, surrounded by floor to ceiling windows and doors

- Upper level offers great storage with second bedroom, home office or guest accommodation

- Security double lock up garage with remote entry and easy internal access
- Level walk to Bridgepoint shopping centre, Cremorne shopping facilities and bus transport within metres