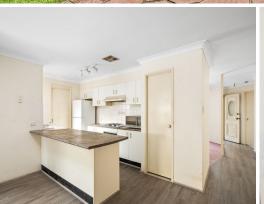

## Property Highlights:

- Master bedroom with walk-in robe and ensuite.
- 4 bedrooms with built in wardrobes.
- Multiple living zones including open plan loungeroom, dining, formal dining or home office, additional family room.
- Enclosed sprawling sunroom with expansive windows allowing plenty of natural light.
- Kitchen with breakfast bar, gas cooking and step-in pantry.
- Low maintenance courtyard and gardens.