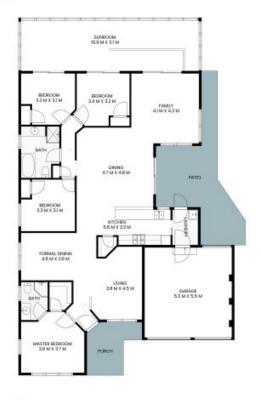

## Property Highlights:

- Master bedroom with walk-in robe and ensuite.
- 4 bedrooms with built in wardrobes.
- Multiple living zones including open plan loungeroom, dining, formal dining or home office, additional family room.
- Enclosed sprawling sunroom with expansive windows allowing plenty of natural light.
- Kitchen with breakfast bar, gas cooking and step-in pantry.
- Low maintenance courtyard and gardens.

## 124 Woodbury Park Drive MARDI

INTERNAL: 183sqm EXTERNAL: 63sqm

PLEASE NOTE: These Floorplan + Site Plans have been generated for marketing purposes and are to be used as a guide only. While all care is taken, no guarantee can be given in respect of accuracy; sizes and dimensions are approximate, actual may vary.