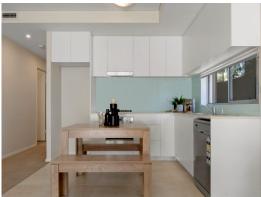

## Features:

- \* Bright and sunny north facing 2nd floor apartment with lift access
- \* Open plan lounge and dining flowing to covered North facing balcony
- \* Stone kitchen with gas cooktop, ample cupboard space and dishwasher
- \* Agent Interest