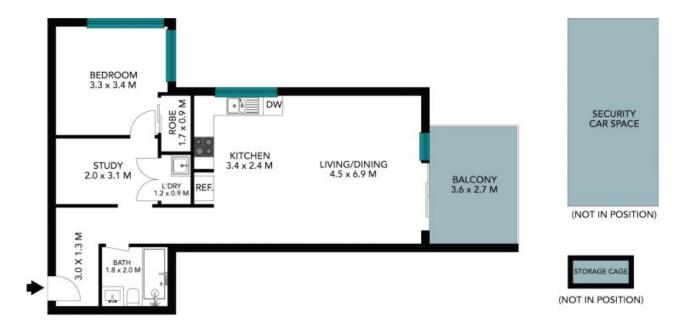

## Sold by Dean and Di Finch - further details please call

North facing - oversized 1 bedder plus study

Located on the quiet side of the prestigious Mount Colah Gardens complex. This modern, North facing apartment situated in popular Block A provides an ideal lifestyle opportunity for first home buyers, investors and downsizers.

Superbly presented and enjoying a substantial floorplan with easy indoor to outdoor entertaining. Security parking, a storage cage and serene gardens in the prestige block completes a brilliant scenario. Just a short walk from Mount Colah train station and shops, this is a rare opportunity not to be missed.

## Features:

- \* Bright and sunny north facing 2nd floor apartment with lift access
- \* Open plan lounge and dining flowing to covered North facing balcony
- \* Stone kitchen with gas cooktop, ample cupboard space and dishwasher
- \* Agent Interest