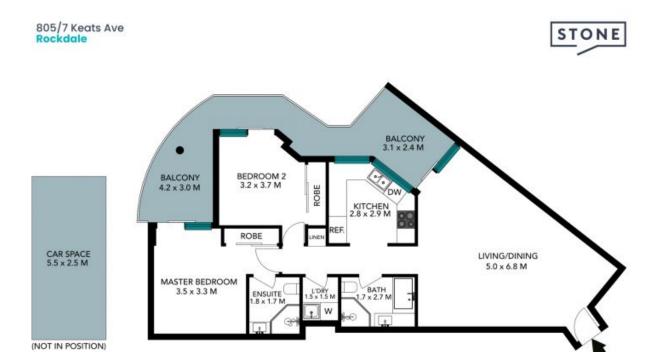

805/7 Keats Avenue Rockdale, NSW

2 📇

2 🖽

620

Highlights

- Spacious open-plan living flowing to a wrap-around north-facing balcony
- Two bedrooms with built-ins and balcony access, plus ensuite

- Communal pool, spa, gym, BBQ area, sauna, golf putting area, garden tables and seats, an...

0422 421 111

The floor plan is not to scale; measurements are indicative and in metres. All features included in this 3D plan are for inspiration purposes only.

This is not an exact replica of the property or the position of exterior elements. Plans should not be relied on. Interested parties should make and rely on their own enquiries.