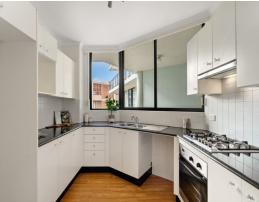

## Resort-style living with amenities on doorstep

Supreme convenience meets a holiday lifestyle in this immaculate, light-filled abode. You can enjoy the open-plan living with the newly painted and brand-new carpet, flowing to a north-facing balcony, or make use of the communal resort-style facilities, including a stylish pool, semi-circle spa, wooden layout sauna room, well-equipped gym with two running machines, two bicycle machines, full gym equipment set, plus more. You can also have your birthday parties with over 20 guests at the playground and 3 BBQ areas, with plenty of seats amid lush gardens.