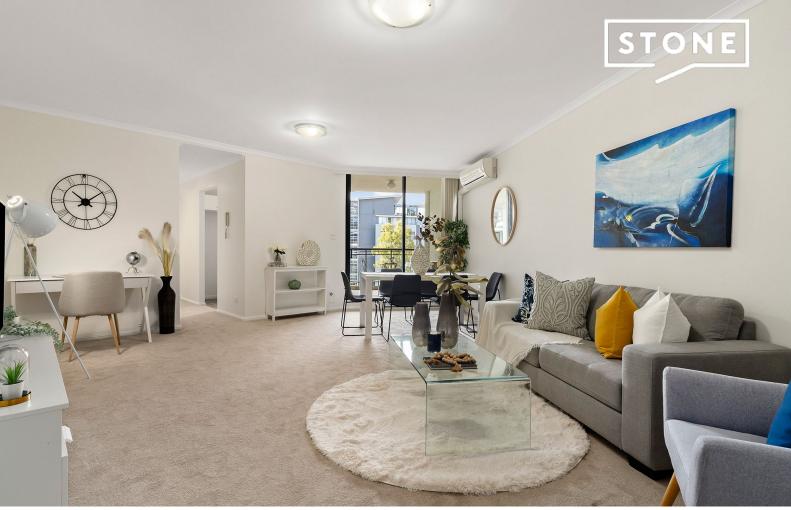

## Resort-style living with amenities on doorstep

Supreme convenience meets a holiday lifestyle in this immaculate, light-filled abode. You can enjoy the open-plan living with the newly painted and brand-new carpet, flowing to a north-facing balcony, or make use of the communal resort-style facilities, including a stylish pool, semi-circle spa, wooden layout sauna room, well-equipped gym with two running machines, two bicycle machines, full gym equipment set, plus more. You can also have your birthday parties with over 20 guests at the playground and 3 BBQ areas, with plenty of seats amid lush gardens.

Highlights

- Spacious open-plan living flowing to a wrap-around north-facing balcony
- Two bedrooms with built-ins and balcony access, plus ensuite

- Communal pool, spa, gym, BBQ area, sauna, golf putting area, garden tables and seats, an...