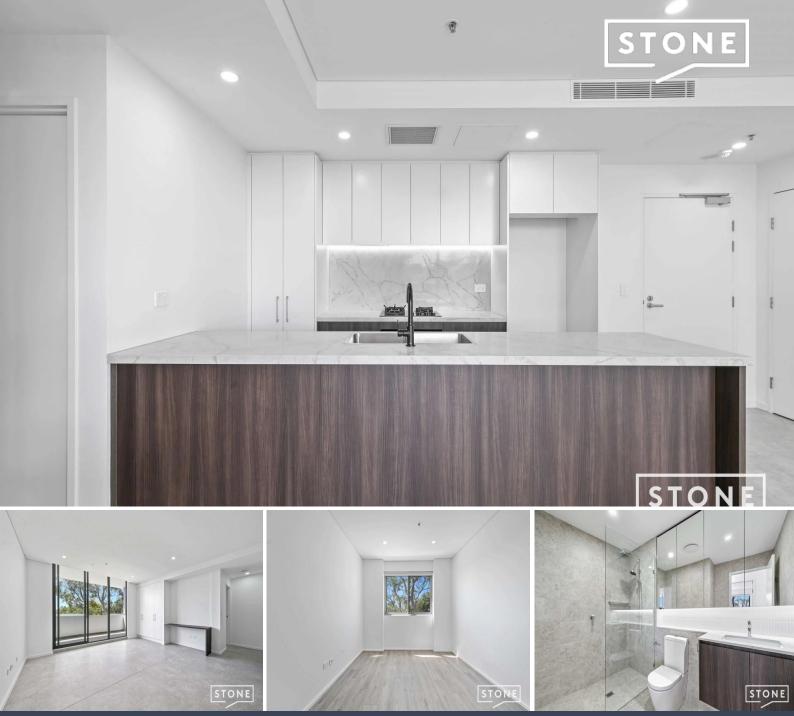

## Luxurious 2 Bedroom Apartment In Prime Location!

Conveniently positioned in Carlingford, this two bedroom residence is situated in this brand new security complex. Featuring stylish interiors, finished with the finest quality fixtures and fittings. Located in the Carlingford Public School catchment, just moments to Carlingford court's entertainment quarter. Easy access to T-way bus services, future light rail and parklands.

Featuring;

- Open plan living and dining room + study area.
- Split system AC to living areas
- Modern Kitchen with gas cooking, dishwasher and quality stone benchtops.
- Two generous bedrooms with built-in wardrobes, and en-suite to main.
- Lavish bathrooms with exquisite finishes
- Internal laundry with dryer and storage/ shelving
- Great sized balcony with tree lined views
- Secure car space + storage cage, lift access to complex