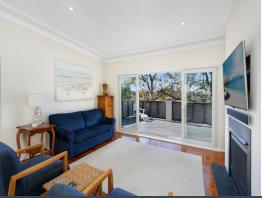

- Open plan living and dining area with polished timber floors, fireplace and r/c air con, seamlessly extending to a large balcony at the front and a protected, ultra-private patio at the back
- Potential to build a second storey and take the stunning views to the next level (S.T.C.A.)  $\begin{tabular}{ll} \hline \end{tabular}$
- Great storage options inside and out, including a narrow underhouse storage area accessible through a concealed door near the downstairs study, ideal to use as wine cellar or for...