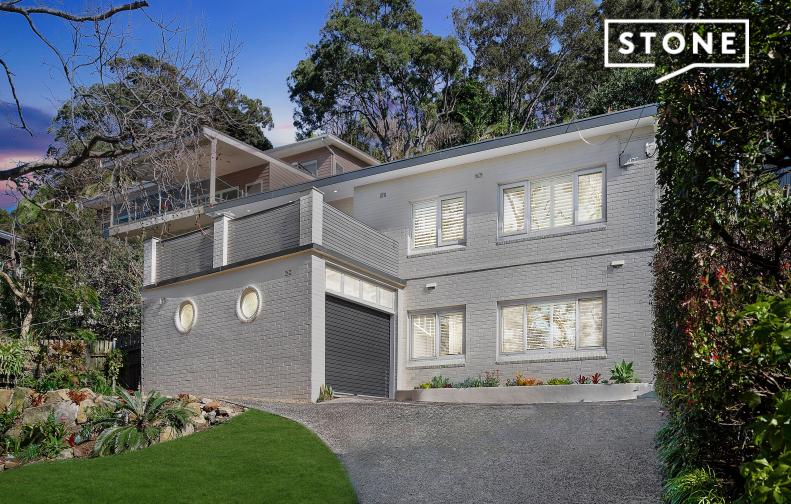

## Coastal family home with Easterly aspect in walking distance to beach and lake

Located on the high side of the street in an elevated position on a good size 771sqm block of land (approx.), this coastal family home offers a fantastic opportunity to reside on the Northern Beaches Peninsula.

The dual-storey brick residence is bright, sunny, and boasting an Easterly aspect with expansive lake and ocean vistas from the elevated backyard garden oasis, with potential to build another storey (S.T.C.A.) and take the views from the house to the next level. Offering a versatile floorplan with open plan interiors, private backyard and in-law accommodation, this residence is a must-see!