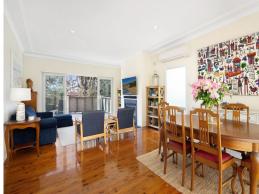

- Open plan living and dining area with polished timber floors, fireplace and r/c air con, seamlessly extending to a large balcony at the front and a protected, ultra-private patio at the back
- Potential to build a second storey and take the stunning views to the next level (S.T.C.A.)  $\begin{tabular}{ll} \hline \end{tabular}$
- Great storage options inside and out, including a narrow underhouse storage area accessible through a concealed door near the downstairs study, ideal to use as wine cellar or for...