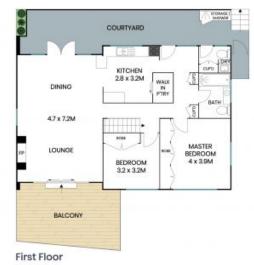

## 30 Garden Street North Narrabeen

**Ground Floor** 

The site plan and floor plan are not to scale; measurements are indicative and in metres. Bushes and trees are placed for illustration purposes. Plans should not be relied on. Interested parties should make and rely on their own enquiries. All other information provided has been collected from reliable sources but cannot be guaranteed for accuracy.