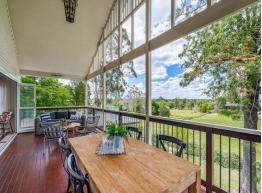

Featuring

Five bedrooms with built-in robes to 4 rooms

Master suite with a walk-in robe and ensuite

French provincial inspired kitchen with island bench, dishwasher and walk-in pantry Alfresco deck area leading from the kitchen and living room

Huge undercover entertaining area

10kw solar system

Double carport

**Price:** \$1,200 pw **Available Date:** 29/07/2024

**Bridgett Creswell** 0438 142 776

**Lee Boon** 0407 040 025

...