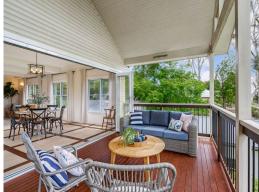

Featuring

Five bedrooms with built-in robes to 4 rooms

Master suite with a walk-in robe and ensuite

French provincial inspired kitchen with island bench, dishwasher and walk-in pantry Alfresco deck area leading from the kitchen and living room

Huge undercover entertaining area

10kw solar system

Double carport

**Price:** \$1,200 pw **Available Date:** 29/07/2024

**Bridgett Creswell** 0438 142 776

**Lee Boon** 0407 040 025

...