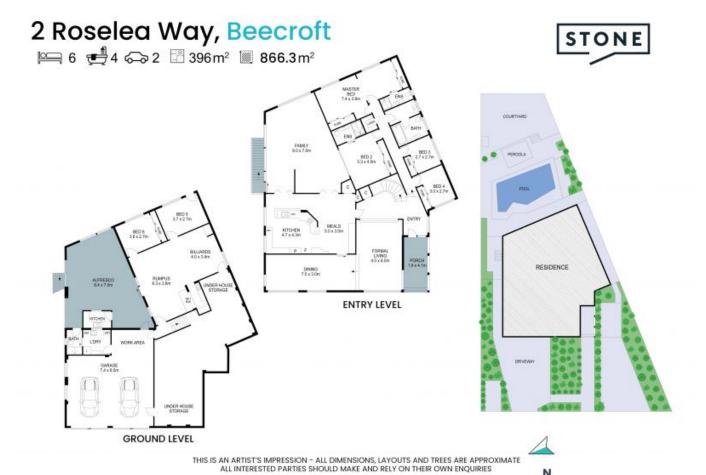

2 Roselea Way Beecroft, NSW

## Elegant family entertainer with two-bedroom unit

This spacious entertainer is an idyllic backdrop for family life, with grand, sunlit interiors presenting a selection of living and dining spaces and a versatile self-contained two-bedroom unit downstairs, ideal as in-law accommodation or as a dual income investment opportunity. It's on a generous 866.3sqm lot in the catchment for Roselea Public School and Carlingford High School.

- Lavish entertaining domain with a large all-weather patio overlooking the pool
- Stunning landscaped pool with a deck and gazebo, ideal for summer pool parties
- Upstairs boasts two elegant, oversized living spaces featuring broad windows
- Sleek gourmet kitchen with wall oven,  $\ensuremath{\mathrm{s}}/\ensuremath{\mathrm{s}}$  appliances, and ample storage space
- An entertainer's dream with a wet bar and kitchenette flowing to the patio