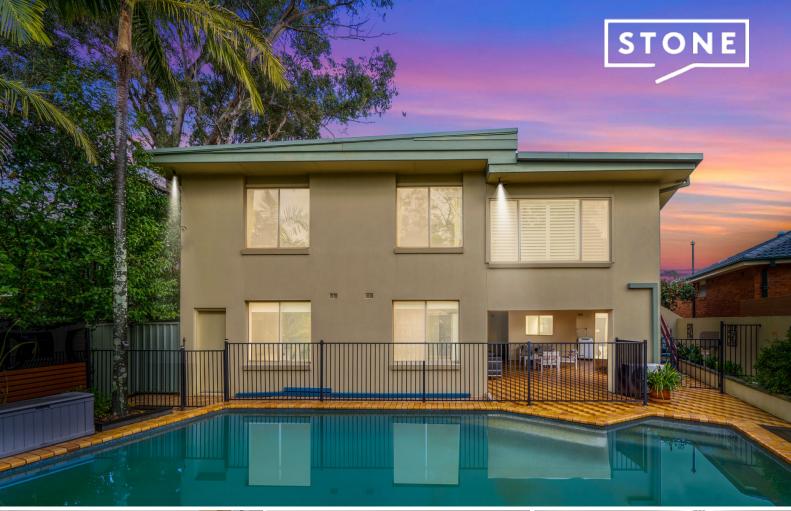

2 Roselea Way Beecroft, NSW

## Elegant family entertainer with two-bedroom unit

This spacious entertainer is an idyllic backdrop for family life, with grand, sunlit interiors presenting a selection of living and dining spaces and a versatile self-contained two-bedroom unit downstairs, ideal as in-law accommodation or as a dual income investment opportunity. It's on a generous 866.3sqm lot in the catchment for Roselea Public School and Carlingford High School.

- Lavish entertaining domain with a large all-weather patio overlooking the pool
- Stunning landscaped pool with a deck and gazebo, ideal for summer pool parties
- Upstairs boasts two elegant, oversized living spaces featuring broad windows
- Sleek gourmet kitchen with wall oven,  $\ensuremath{\mathrm{s}}/\ensuremath{\mathrm{s}}$  appliances, and ample storage space
- An entertainer's dream with a wet bar and kitchenette flowing to the patio