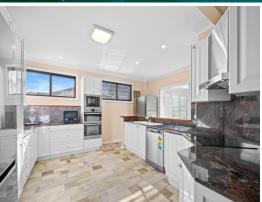

- Lavish entertaining domain with a large all-weather patio overlooking the pool
- Stunning landscaped pool with a deck and gazebo, ideal for summer pool parties
- Upstairs boasts two elegant, oversized living spaces featuring broad windows
- Sleek gourmet kitchen with wall oven,  $\ensuremath{\mathrm{s}}/\ensuremath{\mathrm{s}}$  appliances, and ample storage space
- An entertainer's dream with a wet bar and kitchenette flowing to the patio