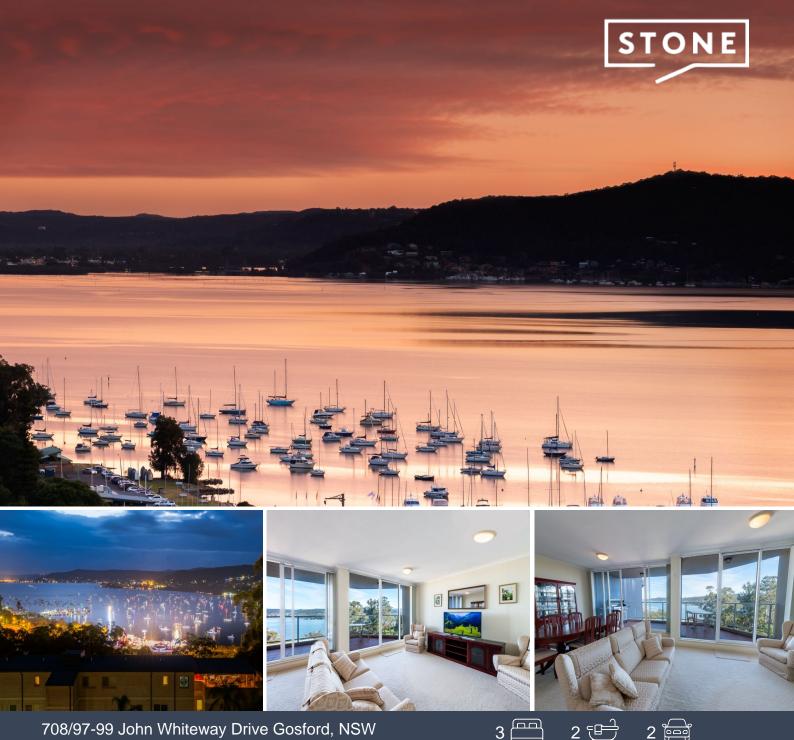

## 708/97-99 John Whiteway Drive Gosford, NSW

## Soak up the views at Mariners View

This apartment is HUGE at 148 SQM ( plus parking) and features an expansive and panoramic view across Brisbane water and the Gosford marina - Its commanding elevated position on the seventh floor and sat high on Rumbalara Reserve gives dramatic views that are jaw dropping. With 3 big bedrooms, 2 bathrooms (ensuite to main) & multiple living areas this property starts to tick all the boxes.

Parking is well catered for in this secure complex - with space for multiple vehicles (1 x Extra large secure car park caged/enclosed with private roller door access, plus an additional car space in the secure complex)

Parking is noted on separate titles offering future flexibility for savvy buyers.

Rest assured knowing the weekend car, or jet skis are safe and sound secured inside a locked storage cage with private roller door access, inside a secure car park.

-Full-size kitchen with Stone benchtops and gas cooking

-Multiple living areas

-2 Bathrooms (ensuite to main)

-Secure parking for multiple vehicles is addressed inside the basement car park. (Car par...

Price: Water Rates: