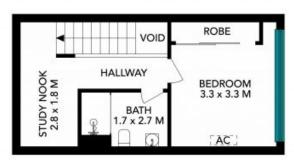

FIRST FLOOR

STONE

46/9 Felstead Vista, Denman Prospect

FIRST FLOOR

GROUND FLOOR

46/9 Felstead Vista, Denman Prospect

The B