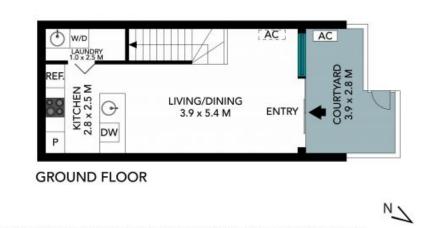

FIRST FLOOR

STONE

46/9 Felstead Vista, Denman Prospect

FIRST FLOOR

GROUND FLOOR

46/9 Felstead Vista, Denman Prospect

The B