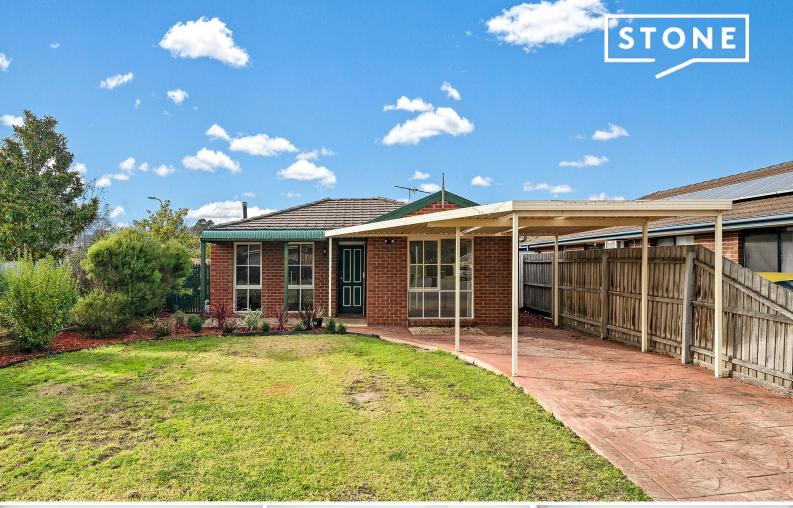

## Peaceful and Convenient Living

This family residence is ideally situated in a tranquil corner of Whittlesea, close to the town center, cafes, Bowls Club, schools, playgrounds, and public transport.

The property features:

- Kitchen with gas cooktop and ample storage space
- Spacious open meals/living area
- Front lounge with a cozy gas log fire
- Three generously sized bedrooms with built-in robes
- Master bedroom with ensuite and walk-in robe
- Central bathroom with shower, bathtub, and separate toilet
- Full laundry with external access
- Additional features include split system cooling, security shutters in rear bedrooms, undercover entertaining area, spacious back yard with a garden shed.