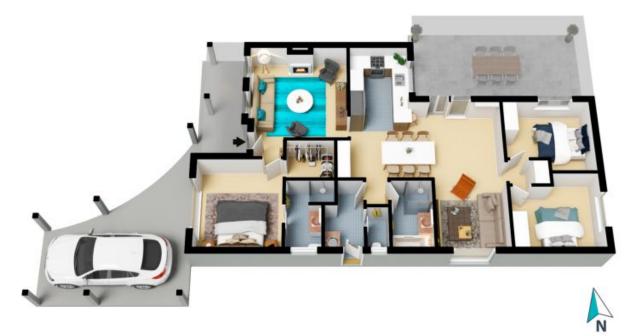

## 1 Laura Court Whittlesea, VIC

- Kitchen with gas cooktop and ample storage space
- Spacious open meals/living area
- Front lounge with a cozy gas log fire
- Three generously sized bedrooms with built-in robes
- Master bedroom with ensuite and walk-in robe
- Central bathroom with shower, bathtub, and separate toilet
- Full laundry with external access
- Additional features include split system cooling, security shutters in rear bedrooms, undercover entertaining area, spacious back yard with a garden shed.

## l Laura Court Whittlesea

The floor plan is not to scale; measurements are indicative and in metres. All features included in this 3D plan are for inspiration purposes only. This is not an exact replica of the property or the position of exterior elements. Plans should not be relied on. Interested parties should make and rely on their own enquiries.