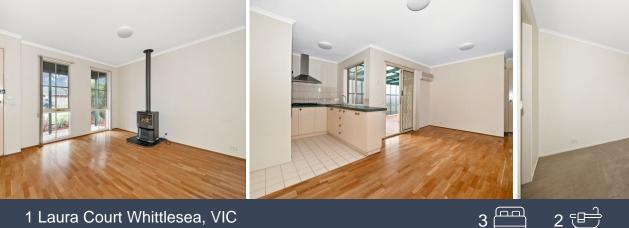

## Peaceful and Convenient Living

This family residence is ideally situated in a tranquil corner of Whittlesea, close to the town center, cafes, Bowls Club, schools, playgrounds, and public transport.

The property features:

- Kitchen with gas cooktop and ample storage space
- Spacious open meals/living area
- Front lounge with a cozy gas log fire
- Three generously sized bedrooms with built-in robes
- Master bedroom with ensuite and walk-in robe
- Central bathroom with shower, bathtub, and separate toilet
- Full laundry with external access
- Additional features include split system cooling, security shutters in rear bedrooms, undercover entertaining area, spacious back yard with a garden shed.