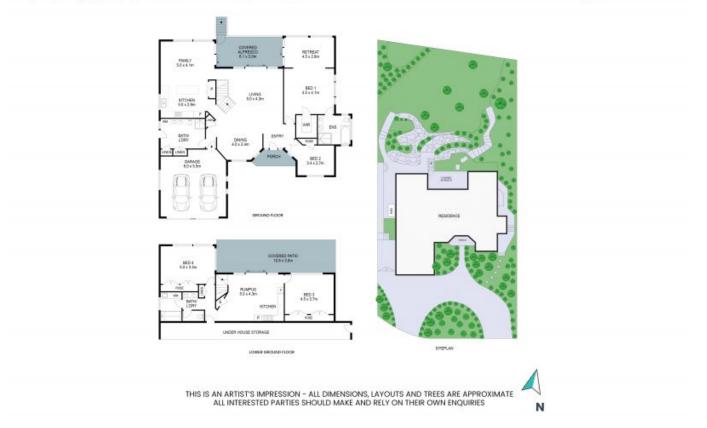

## **16 Boldrewood Place, Cherrybrook** ⊨ 4 ∉ 3 ⇔ 2 ≅ 311m<sup>2</sup> ₩ 987.8m<sup>2</sup>