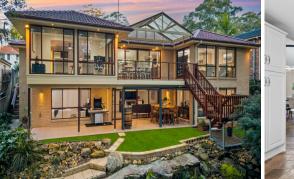

## Nature-lover's paradise with self-contained unit

Radiating natural beauty and stylish comfort, this beautifully renovated spacious residence on a generous 987.8sqm maximises its breathtaking bushland views through broad windows. Featuring a fully contained, two-bedroom dwelling downstairs, it's a flexible family haven or dual living opportunity, set an approx. 450m walk to Cherrybrook Technology High and 700m to John Purchase Public.

- The natural advantage of a northerly facing rear offers ample natural light
- A serene escape set on a peaceful cul-de-sac directly overlooking Pyes Creek
- Three open-plan living spaces flow to all-weather alfresco entertaining areas
- Tastefully renovated, spacious kitchen with Caeserstone countertops, Miele appliances and wall oven
- Refreshed, modern kitchenette downstairs features a new Caesarstone countertop
- Grand master with a WIR, sitting room and a luxurious ensuite with a bathtub
- Three more generous bedrooms with built-ins and new hybrid flooring
- Gorgeous, freshly landscaped gardens, with a tiered backyard and lush lawn