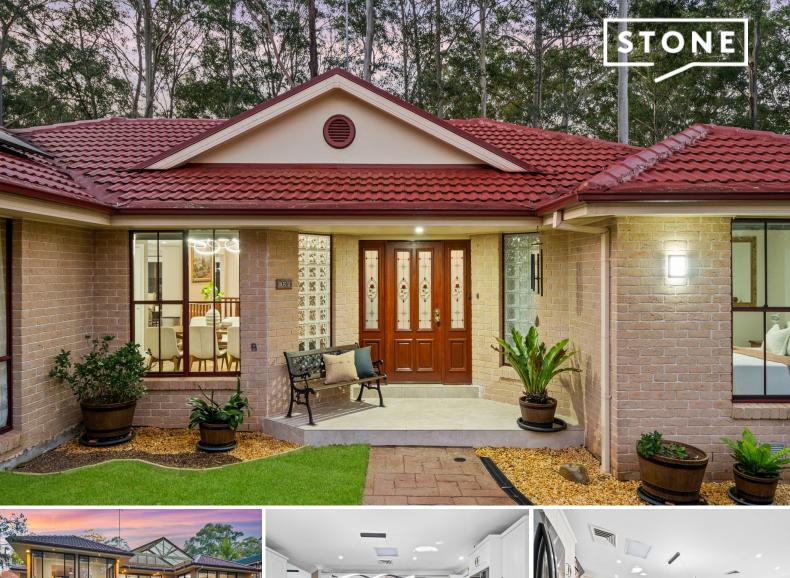

## Nature-lover's paradise with self-contained unit

Radiating natural beauty and stylish comfort, this beautifully renovated spacious residence on a generous 987.8sqm maximises its breathtaking bushland views through broad windows. Featuring a fully contained, two-bedroom dwelling downstairs, it's a flexible family haven or dual living opportunity, set an approx. 450m walk to Cherrybrook Technology High and 700m to John Purchase Public.

- The natural advantage of a northerly facing rear offers ample natural light
- A serene escape set on a peaceful cul-de-sac directly overlooking Pyes Creek
- Three open-plan living spaces flow to all-weather alfresco entertaining areas
- Tastefully renovated, spacious kitchen with Caeserstone countertops, Miele appliances and wall oven
- Refreshed, modern kitchenette downstairs features a new Caesarstone countertop
- Grand master with a WIR, sitting room and a luxurious ensuite with a bathtub
- Three more generous bedrooms with built-ins and new hybrid flooring
- Gorgeous, freshly landscaped gardens, with a tiered backyard and lush lawn