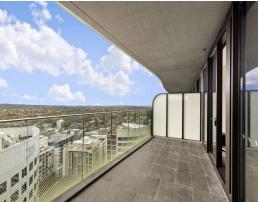

- -Luxurious finishes throughout
- -Integrated Miele gas appliances
- -Spacious bedroom with built-in wardrobe
- -Access to complex amenities including a swimming pool, spa, sauna, cinema, yoga room, virtual golf
- -Quality tiled floors and plush carpets
- -Convenient access to Balmoral Beach, North Sydney pools, and Sydney Harbour
- -Walking distance to Crows Nest village, prestigious schools, train, and future metro station