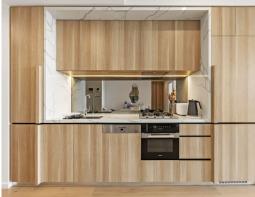

- -Luxurious finishes throughout
- -Integrated Miele gas appliances
- -Spacious bedroom with built-in wardrobe
- -Access to complex amenities including a swimming pool, spa, sauna, cinema, yoga room, virtual golf
- -Quality tiled floors and plush carpets
- -Convenient access to Balmoral Beach, North Sydney pools, and Sydney Harbour
- -Walking distance to Crows Nest village, prestigious schools, train, and future metro station