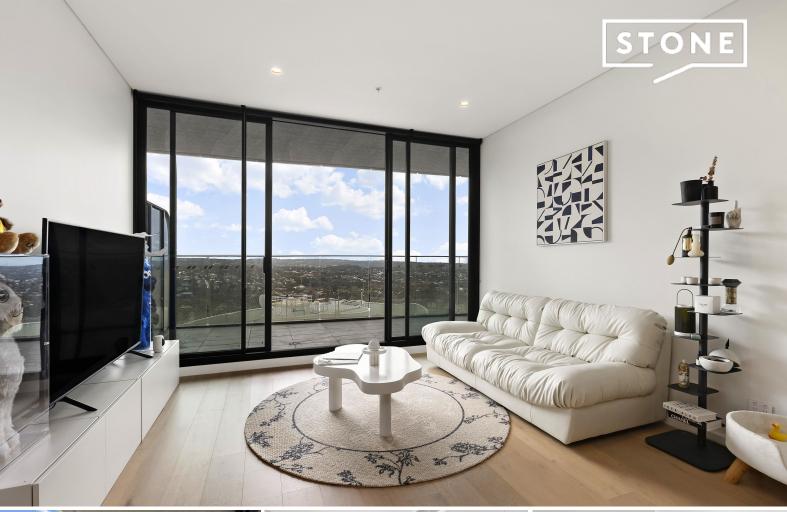

## Finest Apartment in St Leonards

Discover an exceptional living experience in the heart of St Leonards within the prestigious Landmark building, this unit enjoys a sophisticated lifestyle and is perfect for those seeking comfort, convenience, and a touch of elegance.

- -Luxurious finishes throughout
- -Integrated Miele gas appliances
- -Spacious bedroom with built-in wardrobe
- -Access to complex amenities including a swimming pool, spa, sauna, cinema, yoga room, virtual golf
- -Quality tiled floors and plush carpets
- -Convenient access to Balmoral Beach, North Sydney pools, and Sydney Harbour
- -Walking distance to Crows Nest village, prestigious schools, train, and future metro station