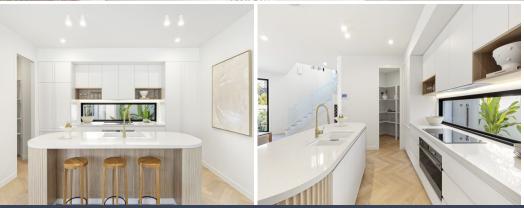

and outdoor spaces through glass panel doors.

The central courtyard, surrounded by landscaped tropical gardens, creates a relaxing atmosphere.

perfect for al fresco dining in the outdoor BBQ area.

Modern kitchen design boasts a butler's pantry connected to the laundry, Smeg appliances,

benchtops.

Interior highlights include engineered timber flooring with a feature herringbone design,  $\dots$ 

Inspect:

Saturday, 6th July 2024 12:00 - 12:45 Sunday, 7th July 2024 12:00 - 12:45

Price:

Auction