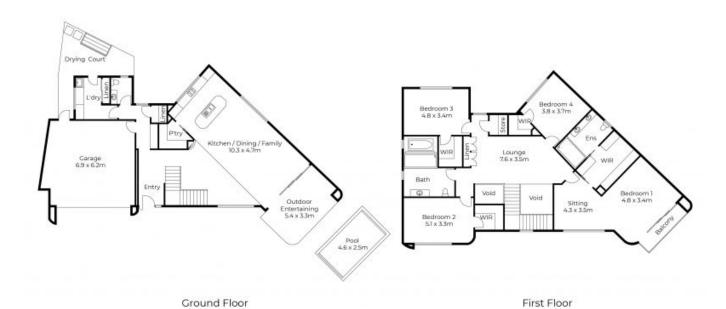

**Shaun Darcy** 0427 742 863

M

STONE

Floor plans and site plans are for illustrative purposes only. They are not part of any legal document or title and are subject to errors, omission, and inaccuracies. Whilst every attempt has been made to ensure the accuracy of this plan, measurements of doors, windows, rooms, cupboards etc are approximate only.

APPROXIMATE AREA LIVING AREA : 237.9 m² TOTAL AREA : 303.4 m²