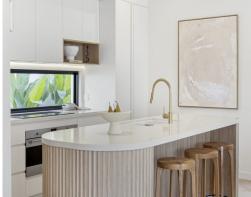

and outdoor spaces through glass panel doors.

The central courtyard, surrounded by landscaped tropical gardens, creates a relaxing atmosphere.

perfect for al fresco dining in the outdoor BBQ area.

Modern kitchen design boasts a butler's pantry connected to the laundry, Smeg appliances,

benchtops.

Interior highlights include engineered timber flooring with a feature herringbone design,  $\dots$ 

Inspect:

Saturday, 6th July 2024 12:00 - 12:45 Sunday, 7th July 2024 12:00 - 12:45

Price:

Auction