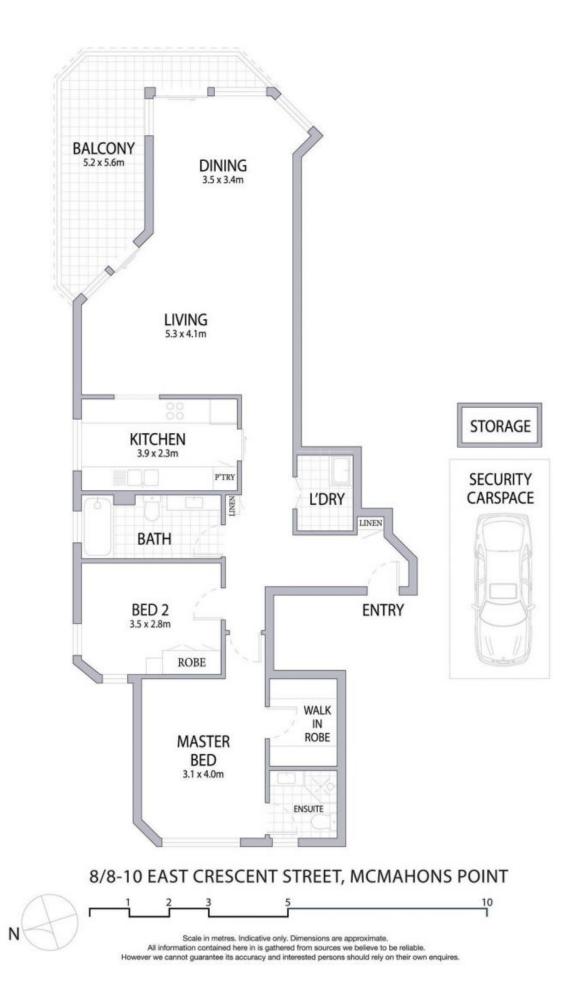

- Spacious open plan living and dining, wraparound entertaining balcony
- Stylish kitchen with pass through window, gas cooking and appliances
- Generous master bedroom enjoys an ensuite bathroom and walk in robe
- Second bedroom with built in wardrobe.
- Internal laundry, secure car space plus storage cage and lift access
- Indulging a sunny north-east aspect, high ceilings and newly furbished interiors