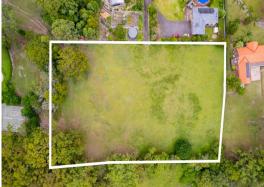

## Hill Top Vacant Acres

Act now to secure your piece of paradise! Opportunities like this are rare. Imagine building your dream home in this exclusive location, surrounded by nature's beauty and tranquillity. We present to you an exceptional opportunity to own two and a half cleared usable vacant acres atop a hill, boasting breath taking district views that will leave you in awe. Embrace the lifestyle you've always dreamed of, with the perfect balance of natural beauty and urban convenience. Lisarow railway station a kilometre away. Lisarow shopping village with Coles and Woolworths just down the road.

2.5 Acres of Pristine Vacant Land
Panoramic District Views Conveniently Minutes to Town and Shopping Proximity
Nestled in Nature's Embrace

Council Rates - \$2184.00 per year

Price: Contact Agent Council Rates: \$546.00 p/q