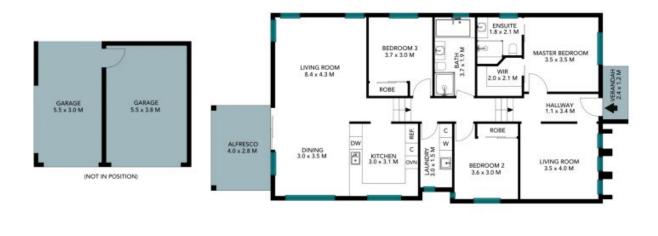

21 Romney Street Elderslie

21 Romney Street Elderslie

The floor plan is not to scale; measurements are indicative and in metres. All features included in this 3D plan are for inspiration purposes only. This is not an exact replica of the property or the position of exterior elements. Plans should not be relied on. Interested parties should make and rely on their own enquiries.