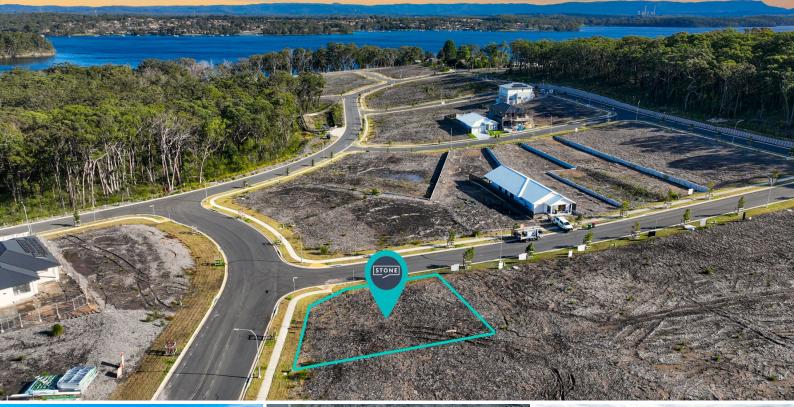

## Surrounded in a leafy setting within a stone throw from the sparkling waters of Lake Macquarie.

Price:

\$549,000 - \$580,000

This is an opportunity to purchase your canvas to build your dream home.

This 621.3 sqm block is arguably one of the more sought after blocks in the estate and is priced to sell.