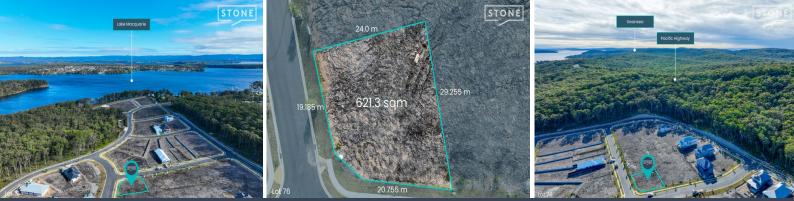

## Surrounded in a leafy setting within a stone throw from the sparkling waters of Lake Macquarie.

Price:

\$549,000 - \$580,000

This is an opportunity to purchase your canvas to build your dream home.

This 621.3 sqm block is arguably one of the more sought after blocks in the estate and is priced to sell.

What makes Nords Wharf so special?

- A water-lovers paradise! With stunning foreshore providing a great place to walk and explore

- Only a few minutes to Catherine Hill Bay, one of the East Coasts most picturesque beaches

- Swansea, a charming coastal town, just a 10minute drive away, providing additional shopping, dining, and recreational options.

- Swansea Shopping Centre approximately an 8-minute drive, offering a variety of supermarkets and retail stores.