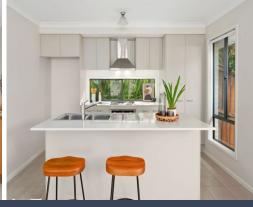

- Open plan lounge and dining with tiled floors and A/C
- Island kitchen with electric hob and oven plus dishwasher
- All three bedrooms with full length windows, built-in/walk-in robes and ceiling fans
- Step outside to alfresco entertaining and north facing rear
- Full main bathroom with bathtub and shower, Master with ensuite
- Fully fenced easy care yard
- Estate features sports fields, playgrounds, childcare, medical & community centre
- Moments from Fletcher shopping village and Bishop Tyrrell Anglican College, (bus stop located at Fletcher Community centre, via pathway opposite the house)