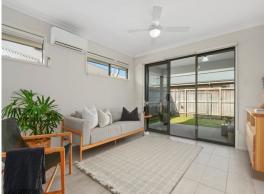

- Open plan lounge and dining with tiled floors and A/C
- Island kitchen with electric hob and oven plus dishwasher
- All three bedrooms with full length windows, built-in/walk-in robes and ceiling fans
- Step outside to alfresco entertaining and north facing rear
- Full main bathroom with bathtub and shower, Master with ensuite
- Fully fenced easy care yard
- Estate features sports fields, playgrounds, childcare, medical & community centre
- Moments from Fletcher shopping village and Bishop Tyrrell Anglican College, (bus stop located at Fletcher Community centre, via pathway opposite the house)