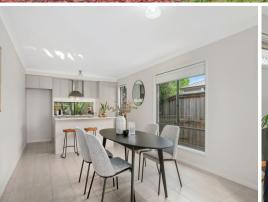

- Open plan lounge and dining with tiled floors and A/C
- Island kitchen with electric hob and oven plus dishwasher
- All three bedrooms with full length windows, built-in/walk-in robes and ceiling fans
- Step outside to alfresco entertaining and north facing rear
- Full main bathroom with bathtub and shower, Master with ensuite
- Fully fenced easy care yard
- Estate features sports fields, playgrounds, childcare, medical & community centre
- Moments from Fletcher shopping village and Bishop Tyrrell Anglican College, (bus stop located at Fletcher Community centre, via pathway opposite the house)