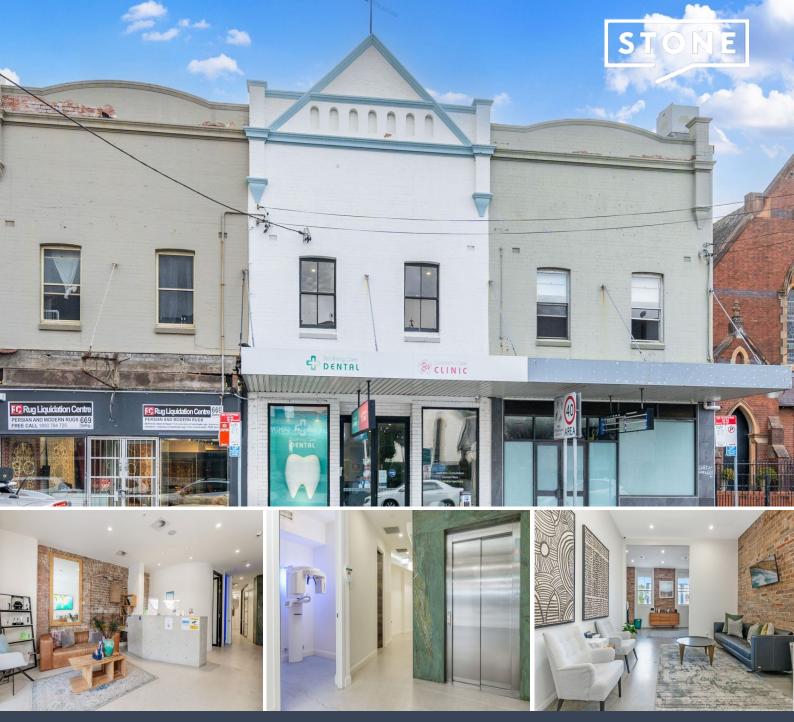

## Level 1/667 Darling Street Rozelle, NSW

## **IMMACULATE FIRST FLOOR !!**

## A Grade finishes with Receptionist & lift access Flexible Leasing Options, Available now

Stone Commercial Exclusively present for lease, this exceptional first floor commercial space for lease, positioned within the Rozelle Medical Hub.

The property is positioned in the heartbeat of this ever-popular retail precinct, surrounded by a mix of retail/ commercial operators promising fantastic exposure. With public transportation at your doorstep and ample off-street parking with council carparks conveniently within walking distance.

With a flexible zoning, the use attracts and allows a variety of uses, ideally suited for medical practitioners, benefiting from the Rozelle Medical Centre & Soothing Dental Care,

- Common facilities accessible and included in the rent such as:
- Shared receptionist & Waiting area.
- Lift access