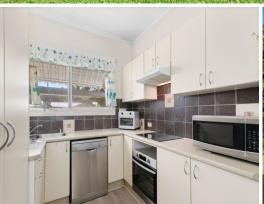

Two bedroom house with extra rooms for living and working
Good size level backyard with rear lane access
Neat kitchen flows to dining space
Single garage at the rear, carport at the front
Laundry and 2nd toilet attached to the garage
Timber floors through out with split system air conditioning
Easy access to transport, Ettalong bowling club and the beach
Bus stop across the street, minutes to Ettalong Beach or Woy Woy
Commuters only 60 minutes to Sydney by road or rail