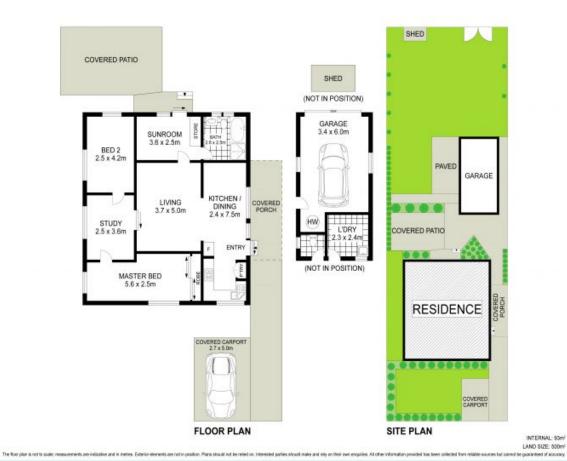

## Opportunity knocks cottage with rear lane

Ideally located with easy access to Ettalong and Umina Beaches, this fantastic opportunity will suit investors, builders and first home buyers alike! A 2 bedroom cottage with extra multi use rooms on a level 500sqm block zoned R1 with rear lane access provides a array of options!

Two bedroom house with extra rooms for living and working
Good size level backyard with rear lane access
Neat kitchen flows to dining space
Single garage at the rear, carport at the front
Laundry and 2nd toilet attached to the garage
Timber floors through out with split system air conditioning
Easy access to transport, Ettalong bowling club and the beach
Bus stop across the street, minutes to Ettalong Beach or Woy Woy
Commuters only 60 minutes to Sydney by road or rail