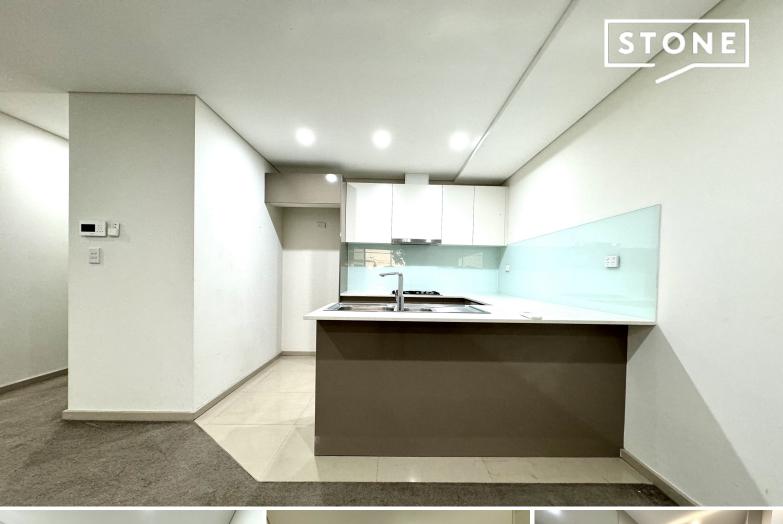

## Spacious Two Bedrooms In The Heart Of Campsie

Located within a short walking distance to Campsie CBD, this expansive two-bedroom apartment boasts generously sized living areas and abundant natural light throughout. It is conveniently situated near top local schools, parks, Campsie train station, and various shops.

- Spacious two-bedroom apartment with built-in wardrobes, master room with ensuite
- Timber floorboards thoughout bedrooms
- Plenty storage cupboards
- Modern design with contemporary fittings and finishes throughout
- Kitchen equipped with European appliances and Caesarstone countertops
- Stylish bathrooms with high-quality fittings, separate internal laundry
- Secured carspace in basement
- Close to numerous shops, schools, restaurants, and amenities