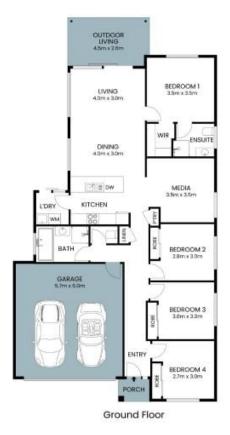

## Turn Key, Brand New Home!

Why wait to build when you can have it right now! Introducing this stunning brand new 4-bedroom residence, designed for relaxed living with a versatile floorplan. Built by 'Coral Homes' this home perfectly captures an abundance of natural light with the thoughtful layout offering a comfortably sized living area, dining space, a modern kitchen. With a contemporary design with low maintenance living, this property appeals to downsizers or a young family looking to establish themselves in a property with a sense of style.

- Stone kitchen benchtop, an abundance of storage and brand-new high-quality kitchen appliances
- 4 spacious bedrooms with built-in robes, master with ensuite and walk in robe
- Tiles flooring throughout/brand new carpet
- Separate media room/rumpus
- Covered alfresco for entertaining
- Ducted air-conditioning throughout offering year-round comfort

## 3 Shrike Way Warnervale

The site plan and floor plan are not to scale; measurements are indicative and in metres. Bushes and trees are placed for illustration purposes. Plans should not be relied on. Interested parties should make and rely on their own enquiries, All other information provided has been collected from reliable sources but cannot be guaranteed for accuracy.