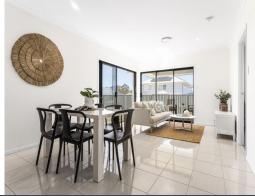

- Stone kitchen benchtop, an abundance of storage and brand-new high-quality kitchen appliances
- 4 spacious bedrooms with built-in robes, master with ensuite and walk in robe
- Tiles flooring throughout/brand new carpet
- Separate media room/rumpus
- Covered alfresco for entertaining
- Ducted air-conditioning throughout offering year-round comfort