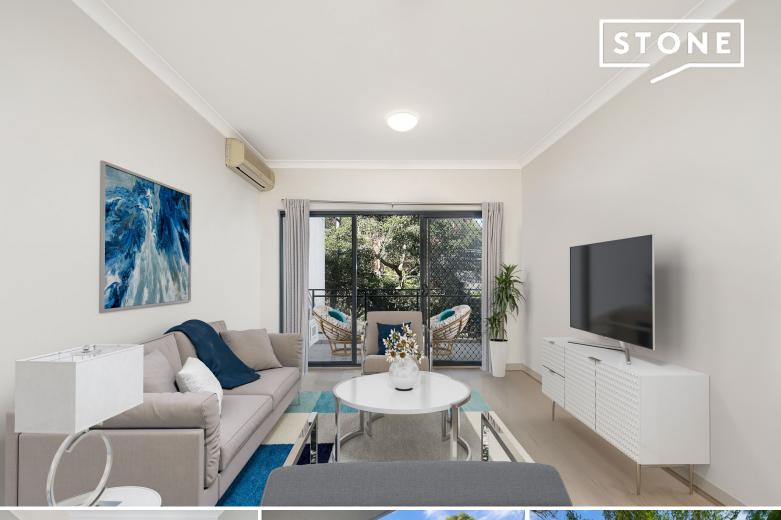

## SOLD BY CHRIS KEANE

Facing Innes Road, this modern first floor security apartment, freshly presented in neutral tones, is positioned in a boutique block within an ultra-convenient location. Promising a lifestyle of rare convenience, this superb sanctuary is close to RNS hospital and a brief, level stroll to the station. Its generous layout together with high ceilings is completed with AC, secure parking, a storage cage, and security intercom.

- Open plan living spills out to the generous all-weather balcony facing Innes Road
- Caesarstone kitchen with Smeg gas cooking and dishwasher
- Spacious bedroom with full-width mirrored BIR and direct access to the balcony
- The bathroom features a bathtub and stone vanity
- Reverse Cycle AC, timber floors, intercom and lift access, internal laundry  $\,$
- First-floor position with leafy outlook over quiet side street, Southeast aspect
- On title car space in secure basement plus separate storage
- 1.5km walk to rail, buses at the door, 10km to the CBD promises an easy commute