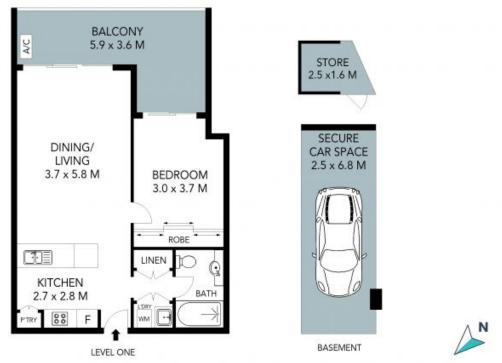

## SOLD BY CHRIS KEANE

Facing Innes Road, this modern first floor security apartment, freshly presented in neutral tones, is positioned in a boutique block within an ultra-convenient location. Promising a lifestyle of rare convenience, this superb sanctuary is close to RNS hospital and a brief, level stroll to the station. Its generous layout together with high ceilings is completed with AC, secure parking, a storage cage, and security intercom.

- Open plan living spills out to the generous all-weather balcony facing Innes Road
- Caesarstone kitchen with Smeg gas cooking and dishwasher
- Spacious bedroom with full-width mirrored BIR and direct access to the balcony
- The bathroom features a bathtub and stone vanity
- Reverse Cycle AC, timber floors, intercom and lift access, internal laundry  $\,$
- First-floor position with leafy outlook over quiet side street, Southeast aspect
- On title car space in secure basement plus separate storage
- 1.5km walk to rail, buses at the door, 10km to the CBD promises an easy commute

## 5/228 Pacific Highway, Greenwich

The site plan and floor plan are not to scale; measurements are indicative and in metres. Bushes and trees are placed for illustration purposes. Plans should not be relied on. Interested parties should make and rely on their own enquiries. All other information provided has been collected from reliable sources but cannot be guaranteed for accuracy.