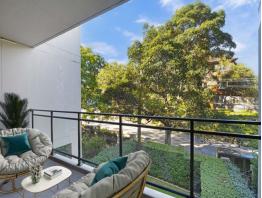

- Open plan living spills out to the generous all-weather balcony facing Innes Road
- Caesarstone kitchen with Smeg gas cooking and dishwasher
- Spacious bedroom with full-width mirrored BIR and direct access to the balcony
- The bathroom features a bathtub and stone vanity
- Reverse Cycle AC, timber floors, intercom and lift access, internal laundry  $\,$
- First-floor position with leafy outlook over quiet side street, Southeast aspect
- On title car space in secure basement plus separate storage
- 1.5km walk to rail, buses at the door, 10km to the CBD promises an easy commute