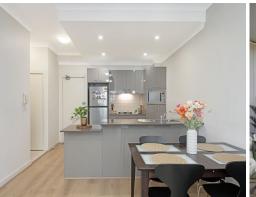

- Open plan living spills out to the generous all-weather balcony facing Innes Road
- Caesarstone kitchen with Smeg gas cooking and dishwasher
- Spacious bedroom with full-width mirrored BIR and direct access to the balcony
- The bathroom features a bathtub and stone vanity
- Reverse Cycle AC, timber floors, intercom and lift access, internal laundry  $\,$
- First-floor position with leafy outlook over quiet side street, Southeast aspect
- On title car space in secure basement plus separate storage
- 1.5km walk to rail, buses at the door, 10km to the CBD promises an easy commute