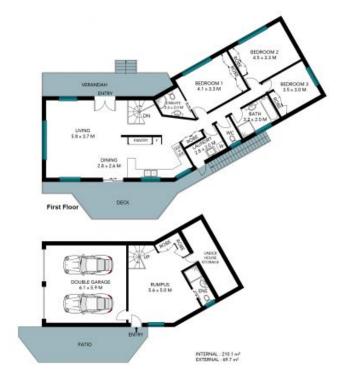

Ideal for the family seeking a new home, the property boasts a spacious interior featuring three good sized bedrooms, complemented by a downstairs rumpus room complete with its own bathroom.

Further enhancing its appeal, the home includes a double lock-up garage, beautifully landscaped gardens and a modern kitchen. A highlight of the home is its northeast-facing deck offering an expansive elevated outlook over the golf course and surrounds as well as catching the beautiful winter sun.

## 4 Stableford Close Coffs Harbour

The site plan and floor plan are not to scale; measurements are indicative and in metres. Bushes and trees are placed for illustration purposes. Plans should not be relied on. Interested parties should make and rely on their own enquiries. All other information provided has been collected from reliable sources but cannot be guaranteed for accuracy.