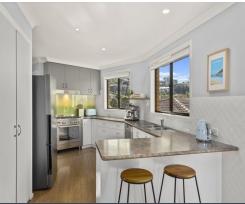

Ideal for the family seeking a new home, the property boasts a spacious interior featuring three good sized bedrooms, complemented by a downstairs rumpus room complete with its own bathroom.

Further enhancing its appeal, the home includes a double lock-up garage, beautifully landscaped gardens and a modern kitchen. A highlight of the home is its northeast-facing deck offering an expansive elevated outlook over the golf course and surrounds as well as catching the beautiful winter sun.