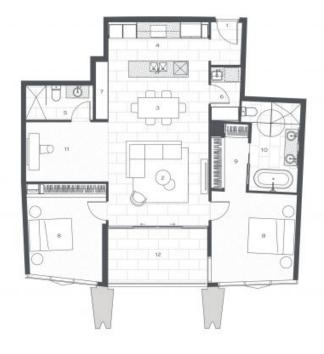

## 2308/2 The Lanes Boulevard, MERMAID WATERS QLD 4218

INTERNAL FLOOR AREA TIOM\*
BALCONY AREA TIME\*
TOTAL AREA 121m\*

OI ENTRY OZ LIVING O3 DINING
O4 KITCHEN O5 BATHROOM O8 LAUNDRY
O7 LINEN OB BEDROOM O9 WALK-IN ROBE
10 ENSUITE 11 STUDY 12 BALCONY

Om 5m

EAST VILLAGE KEY PLAN

Whilst we have made every attempt to ensure the occuracy of the floor plan contained here, measurements are approximate, and no responsibility is taken for any errors, amissions, or misstatement. This plan is for illustrative purposes only.