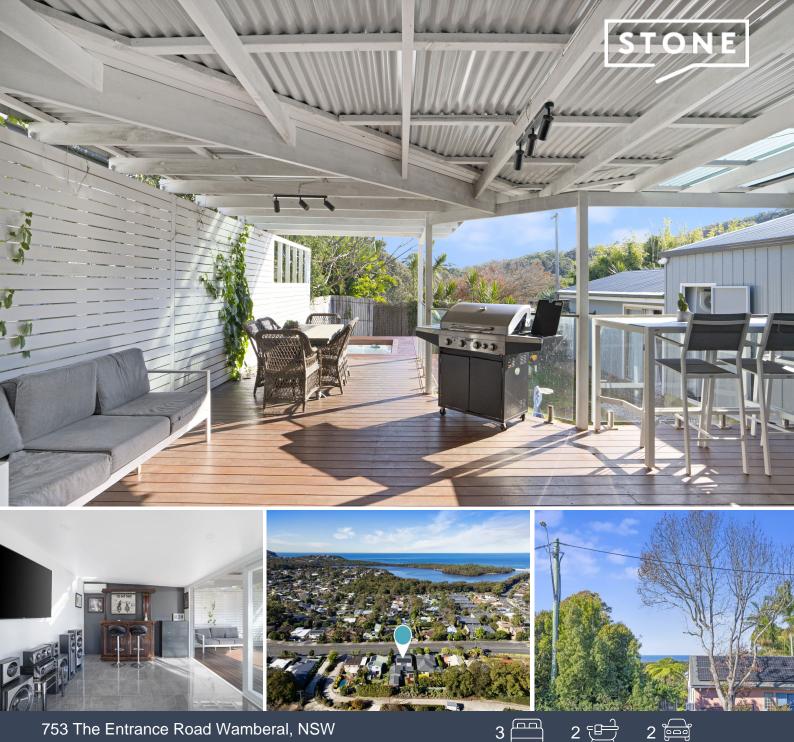

## 753 The Entrance Road Wamberal, NSW

## Dual Occupancy Property, Walk To Wamberal Lagoon & Caf? Culture

This property presents an incredible opportunity to secure a foothold in one of the Central Coast's most desirable locations. Situated just a short walk from Wamberal Lagoon and Wamberal Beach, you'll enjoy easy access to sun, surf, and sand. The local area boasts a friendly community vibe with nearby cafes, shops, and essential amenities, ensuring everything you need is within reach.

The home has been designed for both relaxation and social gatherings, the versatile spaces are filled with natural light and provide a seamless connection to the outdoor entertaining space. It's the perfect spot for weekend barbecues, family dinners, or simply unwinding after a day at the beach.