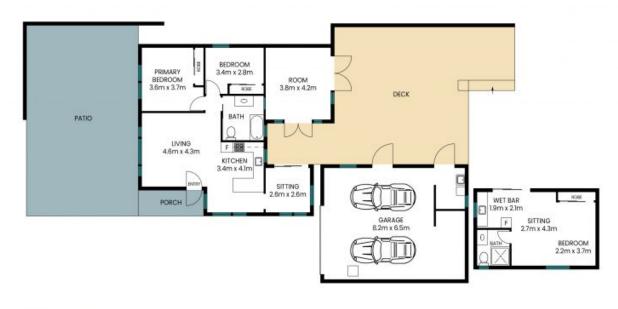

## 753 The Entrance Road Wamberal

N

| Internal Area: | 115 | sam |
|----------------|-----|-----|
| External Area: | 158 | sam |
| Garage Area:   | 53  | sam |
| Total Area:    | 326 | sam |

PLEASE NOTE: These Floor and Site Plans have been generated for marketing purposes and are to be used as a guide only. While all care is taken, no guarantee can be given in respect of accuracy, sizes and dimensions are approximate, actual may vary