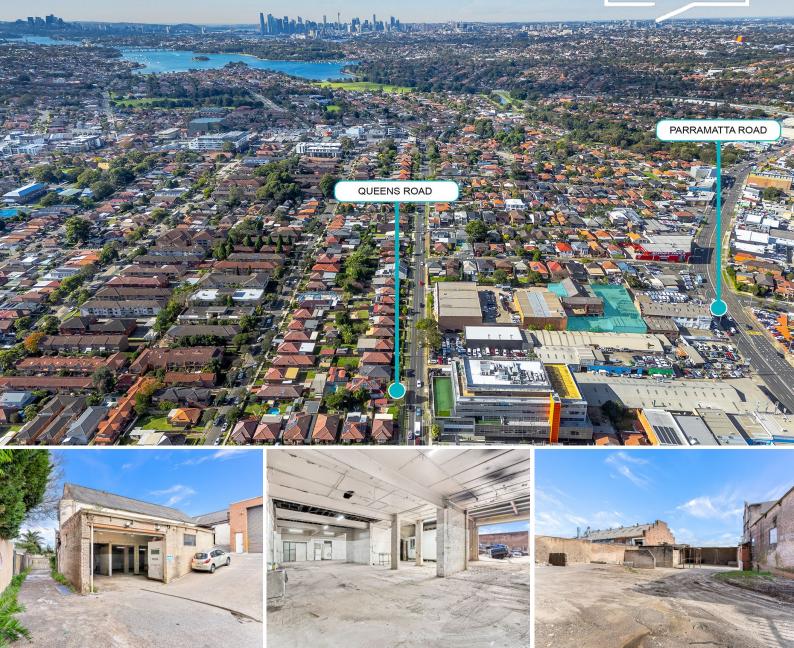

## 1/33 Queens Road Five Dock, NSW

## HIGHLY EXPOSED WAREHOUSE + YARD

## - 334 Sqm Warehouse + 1500 sqm Yard Space - Available Now

Stone Commercial Inner West, are proud to exclusively present Unit 1/33 Queens Road, Five Dock.

The property is being offered for the first time in decades offering an opportunity too good to surpass. With existing industrial use rights permissible uses such as hardware, logistics & distribution + more.

This property is positioned to and from all destinations only moments from Sydney CBD whilst being well connected to wider Sydney with access to the M4 Motorway and Westconnex / Parramatta rd. only moments away.