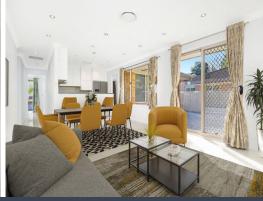

- Easy living with versatile lounge and dining areas, tiled flooring throughout
- Open-air outdoor entertaining, picturesque backyard of a generous size
- Beautiful kitchen with stone benchtops, dishwasher and storage to ceiling
- Fully tiled main bathroom can be entered from master bedroom
- Separate combined laundry/shower room, built-in wardrobes in all four beds
- Ducted air-conditioning, security system, drive-through garage, side access
- Idyllic suburb close to great parks and popular Mount Kembla bush walks