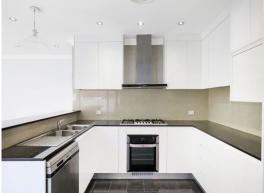

- Easy living with versatile lounge and dining areas, tiled flooring throughout
- Open-air outdoor entertaining, picturesque backyard of a generous size
- Beautiful kitchen with stone benchtops, dishwasher and storage to ceiling
- Fully tiled main bathroom can be entered from master bedroom
- Separate combined laundry/shower room, built-in wardrobes in all four beds
- Ducted air-conditioning, security system, drive-through garage, side access
- Idyllic suburb close to great parks and popular Mount Kembla bush walks