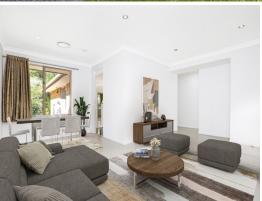

- Easy living with versatile lounge and dining areas, tiled flooring throughout
- Open-air outdoor entertaining, picturesque backyard of a generous size
- Beautiful kitchen with stone benchtops, dishwasher and storage to ceiling
- Fully tiled main bathroom can be entered from master bedroom
- Separate combined laundry/shower room, built-in wardrobes in all four beds
- Ducted air-conditioning, security system, drive-through garage, side access
- Idyllic suburb close to great parks and popular Mount Kembla bush walks