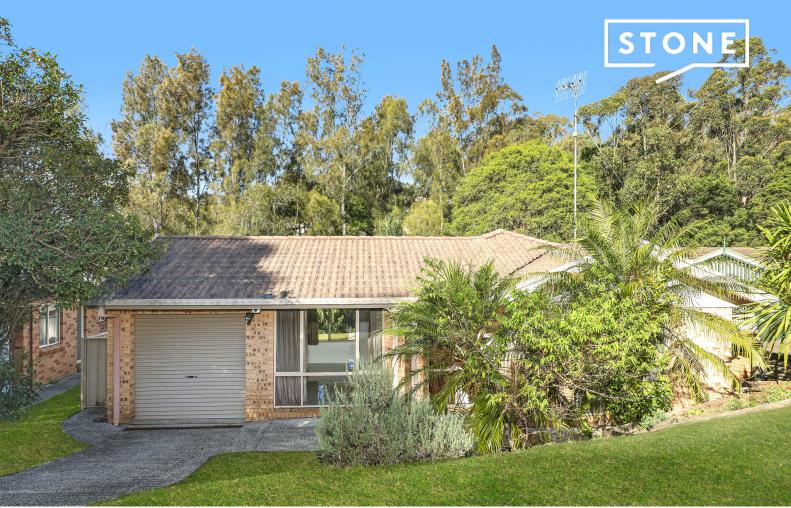

45A Booreea Boulevarde Cordeaux Heights, NSW

4 🕮

## SOLD BY STONE REAL ESTATE | SARAH WARD & KAI ROVERE

Inviting brick home in a quiet cul-de-sac

Low-maintenance and impeccably presented amid leafy surrounds, this cosy single storey home provides the perfect retreat lifestyle. Complete with a renovated kitchen and bathrooms and a charming child-friendly backyard, it offers a prime opportunity for a downsizer, young family or investor, close to both Figtree and Unanderra shops and just a few steps from Wollongong CBD transport.

- Easy living with versatile lounge and dining areas, tiled flooring throughout
- Open-air outdoor entertaining, picturesque backyard of a generous size
- Beautiful kitchen with stone benchtops, dishwasher and storage to ceiling
- Fully tiled main bathroom can be entered from master bedroom
- Separate combined laundry/shower room, built-in wardrobes in all four beds
- Ducted air-conditioning, security system, drive-through garage, side access
- Idyllic suburb close to great parks and popular Mount Kembla bush walks