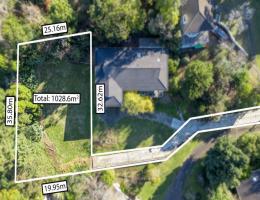

## Picturesque 1,028.6 sqm Block

Destined to reward in a family-friendly neighbourhood, this picturesque land parcel offers a rare opportunity to build a dream home (STCA). With an established driveway and provision for services, it's a chance to secure a sought-after slice of a thriving community. It's zoned for Beecroft Primary, Cheltenham Girls and Carlingford High and set nearby private schools including Arden, St Gerards and Mt St Benedicts.

- Near level, almost rectangular block
- 3.55m wide driveway already in place
- Approx. 800m walk to local shops
- Shortcut to city express bus on Pennant Hills Rd
- Easy access to M2, M7 and NorthConnex