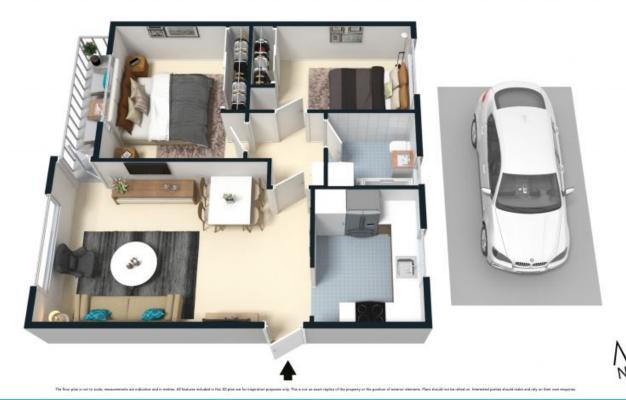

## Generous floorplan in central location

This conveniently located two bedroom unit is set in a quiet location within walking distance to city bus. With light filled interiors and spacious living area opening onto a private leafy balcony. Only minutes away from beaches, local shops, swimming pool, Manly Dam and public transport.

- Combined lounge and dining room opening on to a sunny balcony
- Two generous sized bedrooms with built in robes
- Neat and tidy kitchen with ample amounts of storage
- Private balcony with leafy outlook
- Off street parking
- Positioned in a private and peaceful block
- Walking distance to transport to Manly, the city and Warringah mall