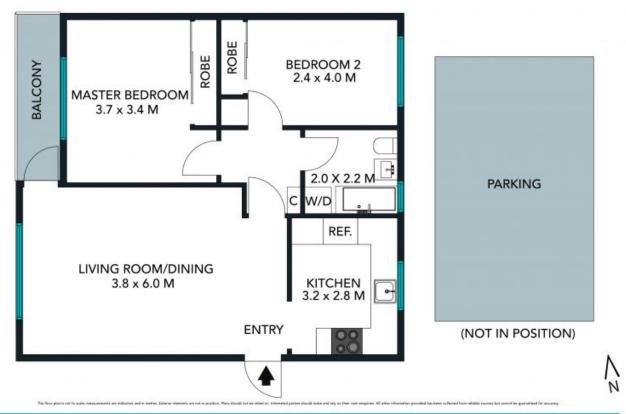

## Generous floorplan in central location

This conveniently located two bedroom unit is set in a quiet location within walking distance to city bus. With light filled interiors and spacious living area opening onto a private leafy balcony. Only minutes away from beaches, local shops, swimming pool, Manly Dam and public transport.

- Combined lounge and dining room opening on to a sunny balcony
- Two generous sized bedrooms with built in robes
- Neat and tidy kitchen with ample amounts of storage
- Private balcony with leafy outlook
- Off street parking
- Positioned in a private and peaceful block
- Walking distance to transport to Manly, the city and Warringah mall