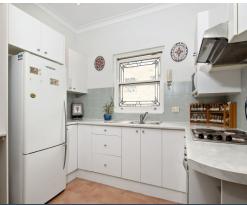

- Combined lounge and dining room opening on to a sunny balcony
- Two generous sized bedrooms with built in robes
- Neat and tidy kitchen with ample amounts of storage
- Private balcony with leafy outlook
- Off street parking
- Positioned in a private and peaceful block
- Walking distance to transport to Manly, the city and Warringah mall