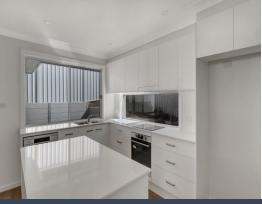

- Open plan living/dining/kitchen area that flows to the outdoor alfresco area
- Modern kitchen at the heart of the home with induction cooktop
- Air conditioned living with ceiling fans throughout the home
- Three bedrooms with built-in robes, additional study nook
- Master bedroom boasting stunning views and ensuite
- Family bathroom with walk-in shower and separate bath
- Fully fenced, low maintenance yard, double car remote garage
- Eco-friendly solar hot water system for lower energy bills