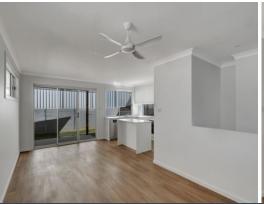

- Open plan living/dining/kitchen area that flows to the outdoor alfresco area
- Modern kitchen at the heart of the home with induction cooktop
- Air conditioned living with ceiling fans throughout the home
- Three bedrooms with built-in robes, additional study nook
- Master bedroom boasting stunning views and ensuite
- Family bathroom with walk-in shower and separate bath
- Fully fenced, low maintenance yard, double car remote garage
- Eco-friendly solar hot water system for lower energy bills