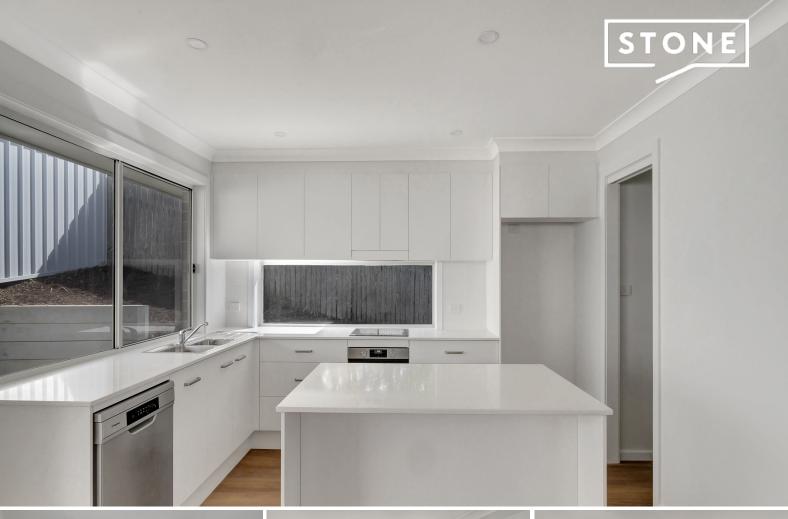

- Open plan living/dining/kitchen area that flows to the outdoor alfresco area
- Modern kitchen at the heart of the home with induction cooktop
- Air conditioned living with ceiling fans throughout the home
- Three bedrooms with built-in robes, additional study nook
- Master bedroom boasting stunning views and ensuite
- Family bathroom with walk-in shower and separate bath
- Fully fenced, low maintenance yard, double car remote garage
- Eco-friendly solar hot water system for lower energy bills