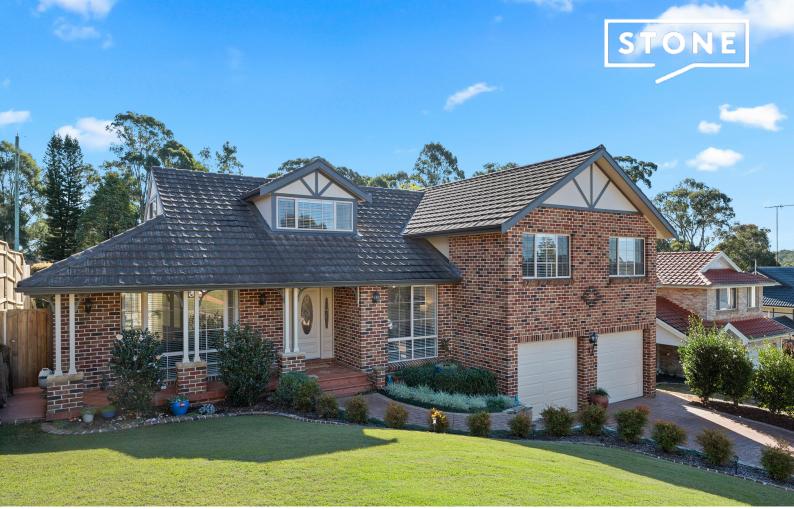

## 17 Copplestone Place Castle Hill, NSW

## Majestic ? acre Cherrybrook Tech Catchment

- Rare 1064m2 block in a cul de sac on the high side of the road
- Luxurious master with fitted WIR and indulgent ensuite with WI frameless shower
- 3 additional generous-sized bedrooms with BIRs & sunny aspects
- Light-filled 5th bedroom or teenage retreat with timber floors & pitched ceiling
- Study/6th bedroom on entry level adjacent to spacious formal lounge & dining with bay windows
- Stylish open plan kitchen with granite benchtops, WI pantry & premium appliances
- Family/meals that flow out onto a sunny timber deck overlooking the pool & gardens
- An entertainer's paradise with a harmonious blend of indoor-outdoor living