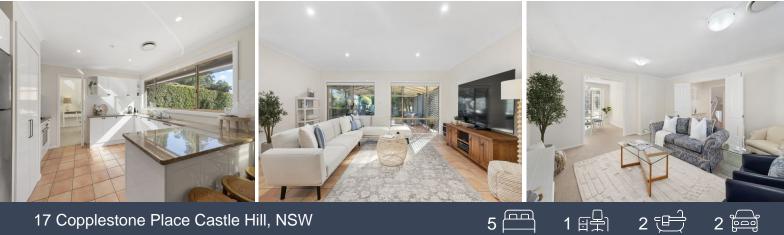

## 17 Copplestone Place Castle Hill, NSW

## Majestic ? acre Cherrybrook Tech Catchment

- Rare 1064m2 block in a cul de sac on the high side of the road
- Luxurious master with fitted WIR and indulgent ensuite with WI frameless shower
- 3 additional generous-sized bedrooms with BIRs & sunny aspects
- Light-filled 5th bedroom or teenage retreat with timber floors & pitched ceiling
- Study/6th bedroom on entry level adjacent to spacious formal lounge & dining with bay windows
- Stylish open plan kitchen with granite benchtops, WI pantry & premium appliances
- Family/meals that flow out onto a sunny timber deck overlooking the pool & gardens
- An entertainer's paradise with a harmonious blend of indoor-outdoor living