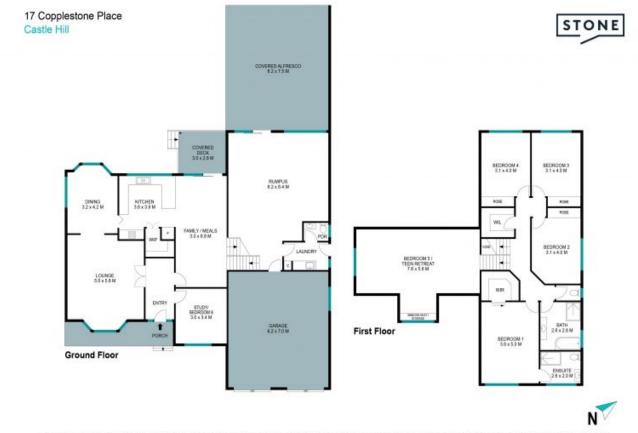

## Majestic ? acre Cherrybrook Tech Catchment

- Rare 1064m2 block in a cul de sac on the high side of the road
- Luxurious master with fitted WIR and indulgent ensuite with WI frameless shower
- 3 additional generous-sized bedrooms with BIRs & sunny aspects
- Light-filled 5th bedroom or teenage retreat with timber floors & pitched ceiling
- Study/6th bedroom on entry level adjacent to spacious formal lounge & dining with bay windows
- Stylish open plan kitchen with granite benchtops, WI pantry & premium appliances
- Family/meals that flow out onto a sunny timber deck overlooking the pool & gardens
- An entertainer's paradise with a harmonious blend of indoor-outdoor living

Price: \$3,080,000 Council Rates: \$679.74 p/q Water Rates: \$171.41 p/q

**Viviane Mylott** 0438 983 615

Jane Booty 0412 207 452

The site plan and floor plan are not to scale; measurements are indicative and in metres. Bushes and trees are placed for illustration purposes. Plans should not be relied on. Interested parties should make and rely on their own enquiries. All other information provided has been collected from reliable sources but cannot be guaranteed for accuracy.