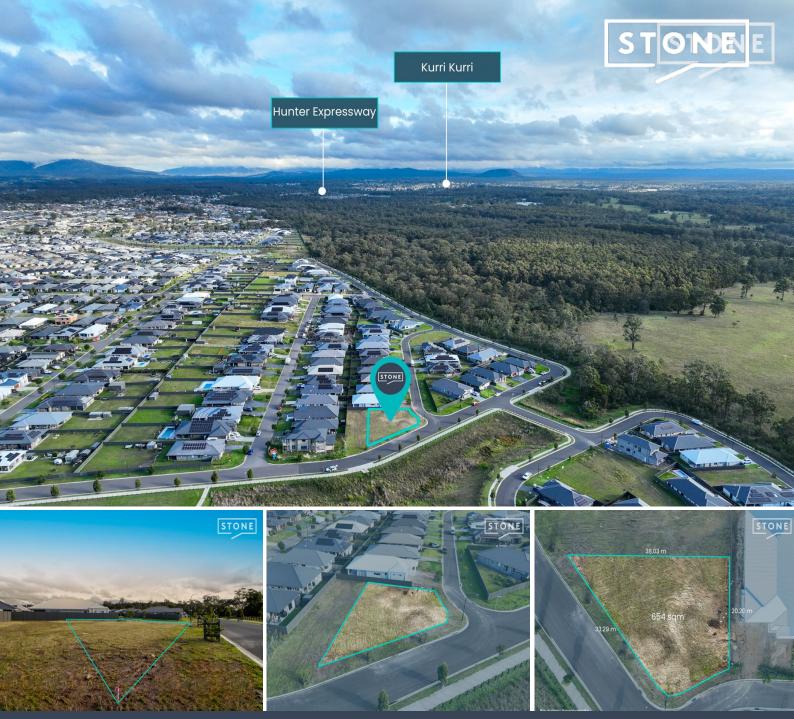

## **Dual Occupancy Potential**

Situated within a quiet pocket of ever-pleasant Cliftleigh, an ideal location for peaceful family living, 1 Bentwing Street is a parcel of land that presents an exciting opportunity for investment. Positioned on a sizable 654-sqm block, with an impressive 33-m frontage, this fantastic piece of land is ripe for development into a dual key home or duplex.

Only a short 8-minute drive to the Kurri Kurri CBD and accompanying amenities, and even closer to the Hunter Expressway, 1 Bentwing Street is particularly attractive for young and growing families, making it an ideal opportunity for investment. With an abundance of flat land to work with in an excellent location, you won't find better investment potential than 1 Bentwing Street.

- Land size: 654 square metres; 33.29 metre frontage (approximately)
- Quiet corner-block location at the top of Cliftleigh; short trip to the Kurri Kurri CBD and Hunter Expressway
- Easily developed land with great potential for dual key or duplex property
- Photo of example build and cost by Dixon Homes is attached