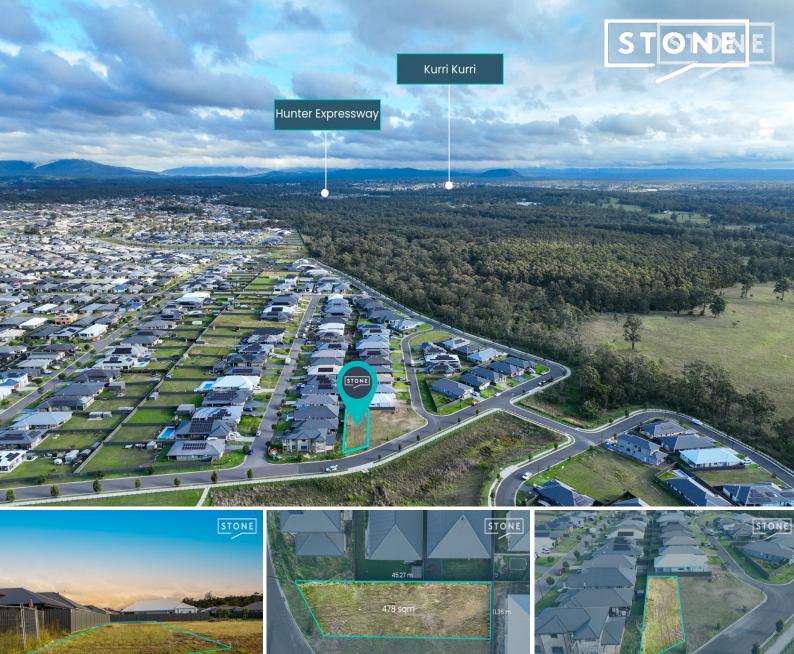

## 93 William Tester Drive Cliftleigh, NSW

## A fantastic Cliftleigh land offering

Perfectly positioned right at the very edge of Cliftleigh, with no properties opposite and a wonderfully quiet atmosphere, 93 William Tester Drive is an excellent parcel of land worth the attention of any intelligent investor or family looking to build their dream home.

With sizable 478sqm available, and a depth of 45m, it presents a fantastic potential for development into a pleasant, modern family home. This aspect is further enhanced by its family-friendly location, which places it just around the corner from the local park, and a short trip to the Heddon Greta Hotel, Kurri Kurri Golf Course, and of course the Kurri Kurri CBD.

- Land size: 478 square metres approximately

- Tranquil location along the edge of Cliftleigh, with no properties opposite

- Short trip to Heddon Greta Hotel for quality dining, the Hunter Expressway, and the Kurri Kurri CBD for shopping and local amenities