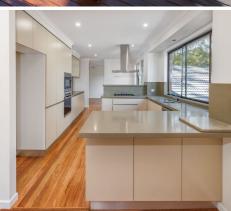

## Features include:

- Hybrid timber flooring throughout, plus newly painted interiors.
- Modern kitchen with stone bench top, gas cooktop, oven and dishwasher.
- Separate dining and sitting areas plus a study nook.
- Resort like pool with over-sized deck and private green outlook
- All bedrooms are north facing, filled with natural light.
- Primary bedroom with walk-in robe and ensuite.
- Single level living, with easy care garden and internal laundry.
- Within Lindfield Public School and Killara High School catchment areas.