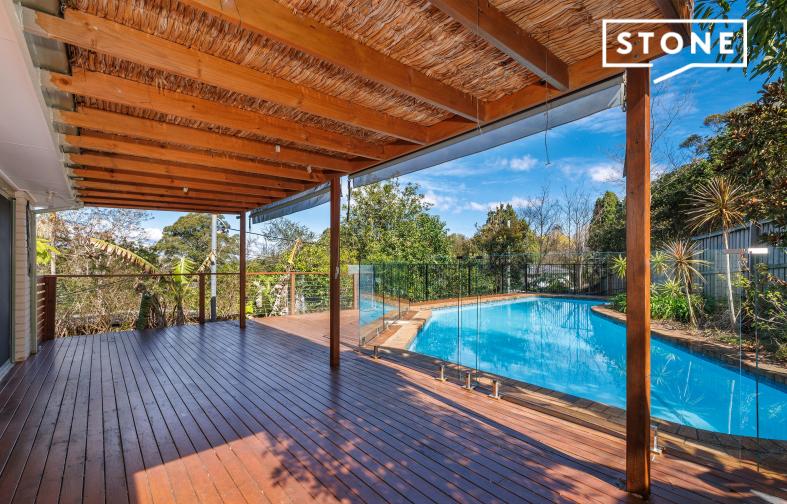

## Features include:

- Hybrid timber flooring throughout, plus newly painted interiors.
- Modern kitchen with stone bench top, gas cooktop, oven and dishwasher.
- Separate dining and sitting areas plus a study nook.
- Resort like pool with over-sized deck and private green outlook
- All bedrooms are north facing, filled with natural light.
- Primary bedroom with walk-in robe and ensuite.
- Single level living, with easy care garden and internal laundry.
- Within Lindfield Public School and Killara High School catchment areas.