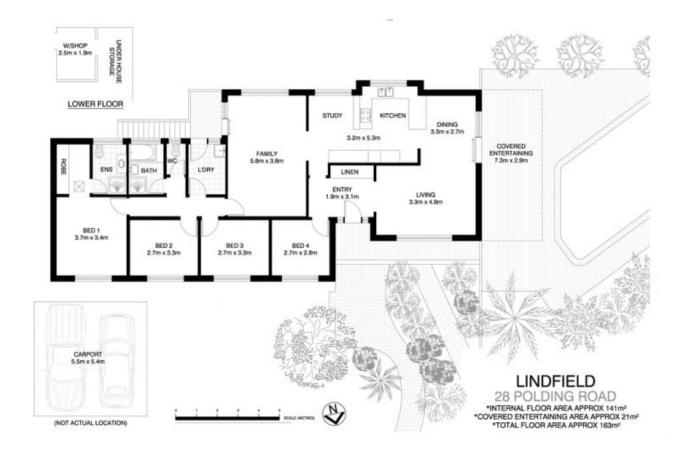

28 Polding Road Lindfield, NSW

4 🕮

2 🖽

## Four bedroom family home in Lindfield

Nestled in a convenient, yet quiet location in Lindfield, this quaint four bedroom family home offers a once in a life time opportunity in getting into this tightly held suburb in Sydney's prestigious North Shore. With easy access to public transport, schools, parks, and local shops.

## Features include:

- Hybrid timber flooring throughout, plus newly painted interiors.
- Modern kitchen with stone bench top, gas cooktop, oven and dishwasher.
- Separate dining and sitting areas plus a study nook.
- Resort like pool with over-sized deck and private green outlook
- All bedrooms are north facing, filled with natural light.
- Primary bedroom with walk-in robe and ensuite.
- Single level living, with easy care garden and internal laundry.
- Within Lindfield Public School and Killara High School catchment areas.