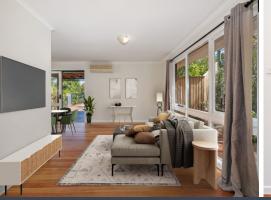

## Features include:

- Hybrid timber flooring throughout, plus newly painted interiors.
- Modern kitchen with stone bench top, gas cooktop, oven and dishwasher.
- Separate dining and sitting areas plus a study nook.
- Resort like pool with over-sized deck and private green outlook
- All bedrooms are north facing, filled with natural light.
- Primary bedroom with walk-in robe and ensuite.
- Single level living, with easy care garden and internal laundry.
- Within Lindfield Public School and Killara High School catchment areas.