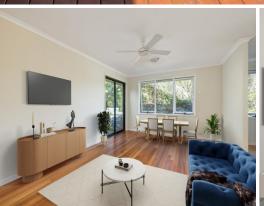

## Features include:

- Hybrid timber flooring throughout, plus newly painted interiors.
- Modern kitchen with stone bench top, gas cooktop, oven and dishwasher.
- Separate dining and sitting areas plus a study nook.
- Resort like pool with over-sized deck and private green outlook
- All bedrooms are north facing, filled with natural light.
- Primary bedroom with walk-in robe and ensuite.
- Single level living, with easy care garden and internal laundry.
- Within Lindfield Public School and Killara High School catchment areas.