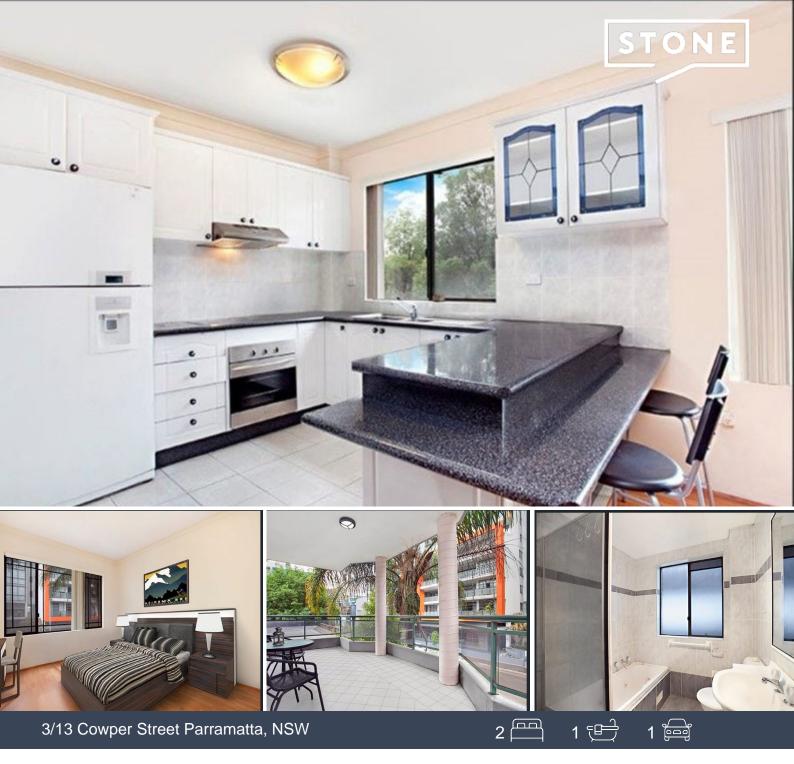

## Minutes walk to Parramatta Station with lock up garage

Located within minutes walking distance to Parramatta station, Westfield shops, schools, and local parklands, is a rare opportunity to live in one of Parramatta's most popular streets. Offering a large and open plan living area leading onto an entertainer's style balcony on the middle floor. There is also an abundance of natural light with a north east aspect plus a single lock up garage.

- Large open living room and dining area with north east aspects
- Modern kitchen with stainless steel appliances
- Two oversized bedrooms both with built-in robes
- Modern bathroom with separate shower and bath
- Floorboards throughout
- Single lock up garage with remote control plus extra undercover car parking
- Security building with intercom access